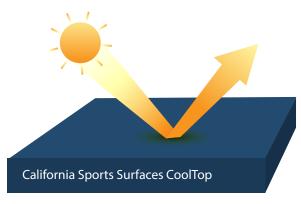

## COOLTOP®

California Sports Surfaces CoolTop<sup>®</sup> is specially formulated with IR reflective pigments that help reduce surface temperature through solar reflectance (when compared to standard competitor court surfaces), assisting in overall player comfort. Tested in real-world environments.

- With Solar Reflective ratings 20-30%
  higher than standard court coatings, our
  CoolTop coatings will retain less heat
  and help reduce the temperature of your
  court. Temperature reductions will vary
  depending on location, court colour and
  site conditions.
- Reduces the impact of heat islands and banks, which can develop at large multicourt sports facilities.
- Colours have been developed specifically to maximise surface heat rejection, whilst offering an aesthetically pleasing look.
- Surface speed performance and long-term durability match California Sports Surfaces quality standards.