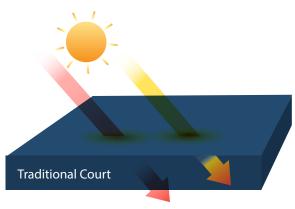

## COOLTOP®

California Sports Surfaces CoolTop<sup>®</sup> is specially formulated with IR reflective pigments that help reduce surface temperature through solar reflectance (when compared to standard competitor court surfaces), assisting in overall player comfort. Tested in real-world environments.

- With Solar Reflective ratings 20-30%
  higher than standard court coatings, our
  CoolTop coatings will retain less heat
  and help reduce the temperature of your
  court. Temperature reductions will vary
  depending on location, court colour and
  site conditions.
- Reduces the impact of heat islands and banks, which can develop at large multicourt sports facilities.
- Colours have been developed specifically to maximise surface heat rejection, whilst offering an aesthetically pleasing look.
- Surface speed performance and long-term durability match California Sports Surfaces quality standards.