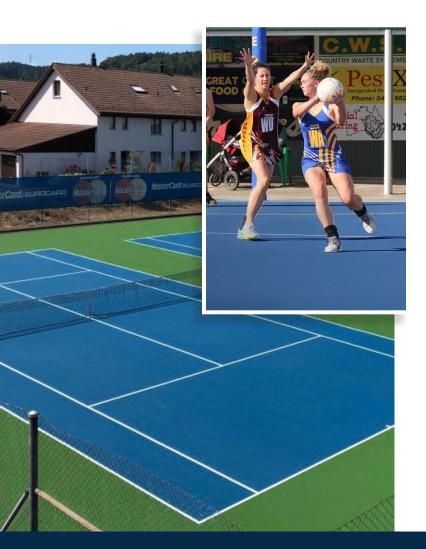

## COOLTOP®

California Sports Surfaces CoolTop<sup>®</sup> is specially formulated with IR reflective pigments that help reduce surface temperature through solar reflectance (when compared to standard competitor court surfaces), assisting in overall player comfort. Tested in real-world environments.







- With Solar Reflective ratings 20-30%
  higher than standard court coatings, our
  CoolTop coatings will retain less heat
  and help reduce the temperature of your
  court. Temperature reductions will vary
  depending on location, court colour and
  site conditions.
- Reduces the impact of heat islands and banks, which can develop at large multicourt sports facilities.
- Colours have been developed specifically to maximise surface heat rejection, whilst offering an aesthetically pleasing look.
- Surface speed performance and long-term durability match California Sports Surfaces quality standards.

**MULTI-SPORT SURFACE SOLUTION FOR:** 













## COOLT P **AVAILABLE** COLORS









STEEL GREY









NORDIC BLUE



MINT GREEN

ICE BLUE



FOREST GREEN

On-screen and printer