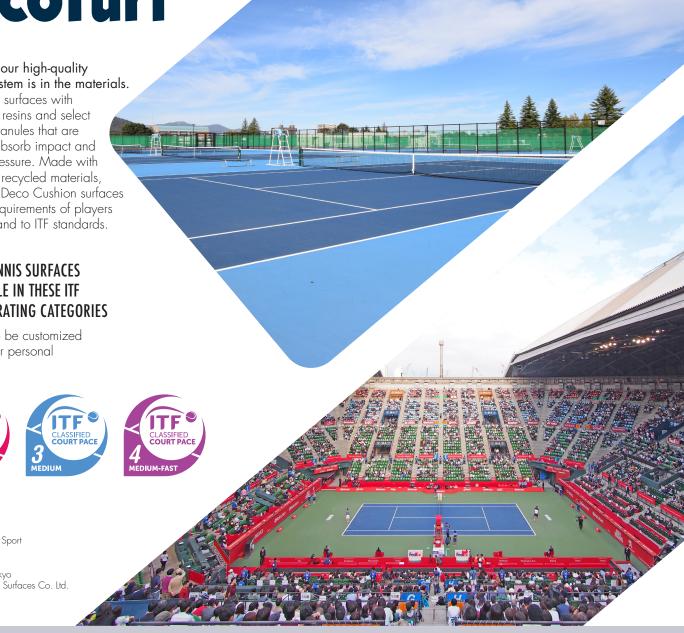

#### **DECOTURF TENNIS SURFACES** ARE AVAILABLE IN THESE ITF **COURT PACE RATING CATEGORIES**

They can also be customized based on your personal preferences.

Top image: Public Park - Japan Installed by: Japan Sport

Bottom image: Rakuten Open - Tokyo Installed by: Sports Surfaces Co. Ltd.