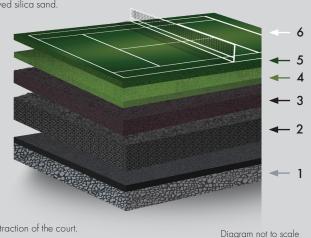

#### 1. Filler Course

Acrylic Resurfacer blended with approved silica sand.

2. Heavy Rubber Course

DecoTurf® II, specially graded large rubber particles provide the system its distinct cushioned playing characteristics.

- 3. Fine Rubber Course
- DecoBase® II, specially graded large rubber particles creates a smooth cushioned finish in preparation for the texture and finish courses.
- 4. Texture Course

DecoBase I, blended with DecoColor MP provides a uniform surface texture and determines the speed of play and traction of the court.

#### 5. Finish Course

DecoColor creates a vibrant, durable finish highly resistant to weather and ultraviolet degradation.

#### 6. Lines

A heavy bodied acrylic latex white striping paint comes in both textured and untextured.

- Acrylic cushioned system takes the pressure off of muscles and joints without changing the game itself
- Can be customized to meet preferred court pace rating
- East to clean and maintain
- Can be used for tennis, basketball, volleyball, pickleball and whole variety of athletic uses
- Contains post-manufacturing recycled rubber
- A wide variety of vibrant, long-lasting colors
- Surface of choice for three Olympic games, countless public and school facilities, clubs, parks and more professional tournaments than any other surface