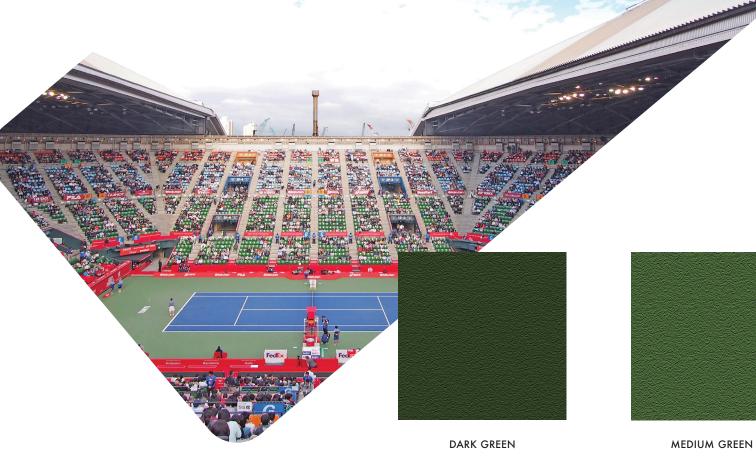

# **DECOTURF SELECTED AS THE TENNIS COURT** SURFACE FOR THE 2020 OLYMPIC GAMES IN TOKYO.

This is the fifth time a brand from California Sports Surfaces' portfolio is chosen for use in the Olympic Games.

Whether it's the Olympics, the NCAA Championships, or countless other notable events around the world, professional organizers need a reliable, state-of-the-art surface that they can trust for safe, comfortable game play.