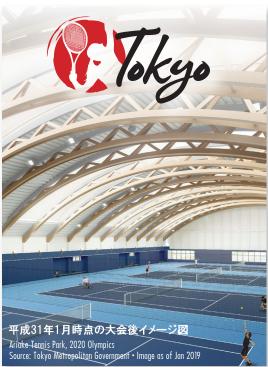

# **DECOTURF SELECTED AS THE TENNIS COURT** SURFACE FOR THE 2020 OLYMPIC GAMES IN TOKYO.

This is the fifth time a brand from California Sports Surfaces' portfolio is chosen for use in the Olympic Games.