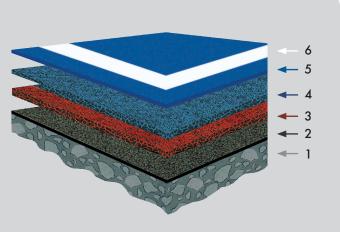

- 1. Concrete or Asphalt
- 2. Acrylic Resurfacer
- 3. Plexicushion Base Coat (2 coats)
- 4. Plexicushion
- 5. Fortified Plexipave
- 6. Line Paint

Diagram not to scale

- Special blend of SBR and EPDM rubber that helps to absorb body shock and reduce muscle fatigue. Acrylic cushioned system provides a consistent and yet comfortable playing surface for serious players
- Can be customized to meet preferred court pace rating
- Easy to clean and maintain
- Can be used for whole variety of athletic uses
- Contains post-manufacturing recycled rubber granules
- 14 standard colors that are durable, vibrant and long-lasting colors
  Custom colors available upon request
- Provides uniform bounce, long lasting color and sure footing