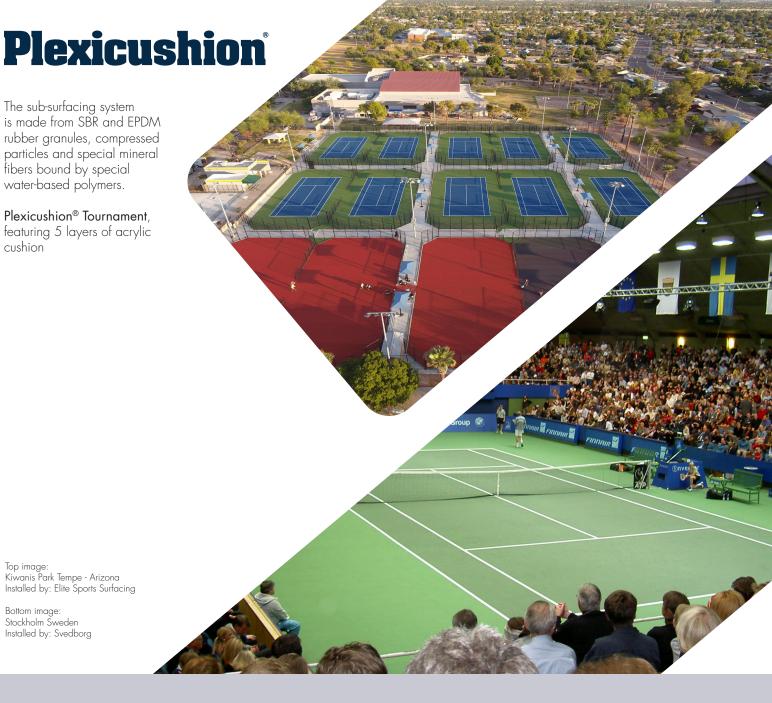

## **MULTI-SPORT SURFACE SOLUTIONS FOR:**

The sub-surfacing system is made from SBR and EPDM rubber granules, compressed particles and special mineral fibers bound by special

Plexicushion® Tournament, featuring 5 layers of acrylic cushion

water-based polymers.

Top image: Kiwanis Park Tempe - Arizona Installed by: Elite Sports Surfacing

Bottom image: Stockholm Sweden Installed by: Svedborg

Since 1953, California Sports Surfaces has provided customers with a premier offering of acrylic surface systems. Our products include DecoTurf, Plexipave, Rebound Ace, Premier Sports Coatings, Plexitrac, SignaSports, Sport Tough and StreetScape. We provide the world with comfortable, high-performance cushioned surfaces for a variety of professional, collegiate and recreational sports as well as decorative projects, bike lanes, parking lots and more.