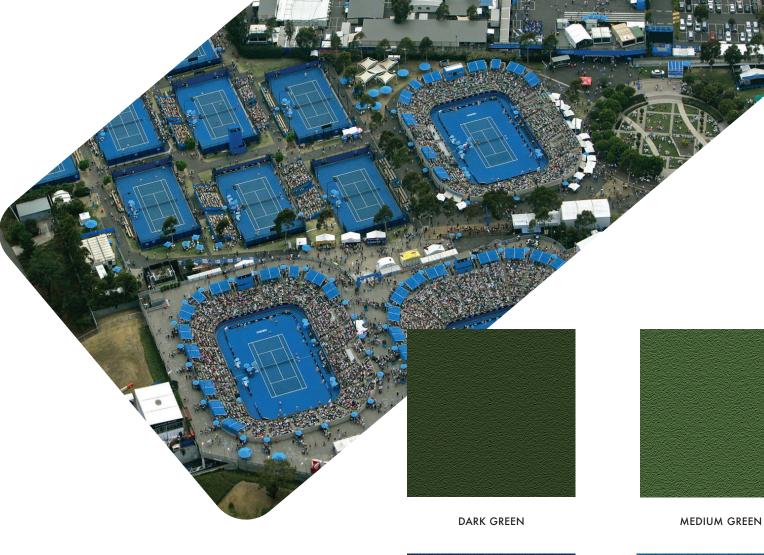

LIGHT GREEN

PURPLE

YELLOW

RED

GREEN

RED

LIGHT BLUE

GRAY

Chips on this card may vary in color and texture from the actual product. Special colors are available at a higher price based on pigments needed and production quantities.

INDUSTRY
LEADER OF
ATHLETIC
SURFACING
SYSTEMS