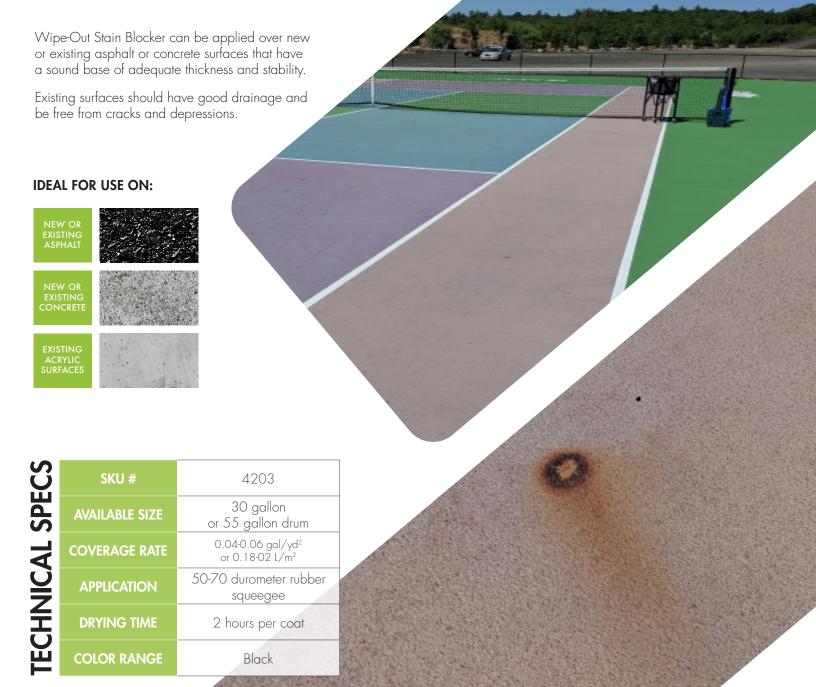

## WIPE-OUT® STAIN BLOCKER

Wipe-Out Stain Blocker is a concentrated acrylic latex stain blocking primer that provides exceptional adhesion and stain blocking properties as a preparation for the installation of athletic surfaces. Wipe-Out is intended to impede the migration of most bleeding stains on new asphalt or concrete surfaces, as well as existing acrylic surfaces.

**Wipe-Out Stain Blocker,** applied over new or existing asphalt or concrete, or previously coated surfaces, will inhibit the transmission of stains through your surface and should be used on any court where iron pyrites or other contaminants may be present.