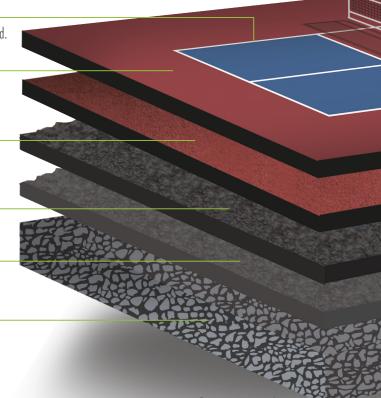

#### **LINE PAINT**

A heavy bodied acrylic latex white striping paint comes in both textured and untextured.

#### FINISH COURSE

DecoColor Ultra creates a vibrant, durable finish highly resistant to weather and ultraviolet degradation.

#### **TEXTURE COURSE**

DecoColor Ultra mixed with silica sand or blended with DecoBase I provides a uniform surface texture and determines the speed of play and traction on the court.

#### **ACRYLIC RESURFACER**

Acrylic Resurfacer blended with approved silica sand.

#### **ASPHALT OR CONCRETE**