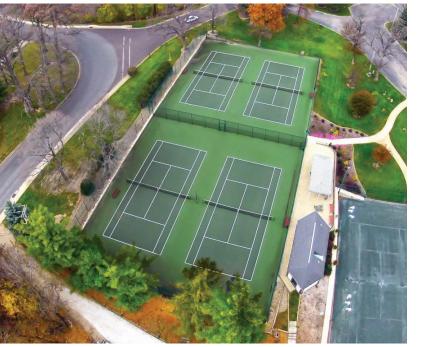

Premier Sports Coatings are world-class performance coatings that are great for residential courts, clubs, colleges and universities, but they are also designed to meet the rigorous requirements of municipalities and other recreational facilities.