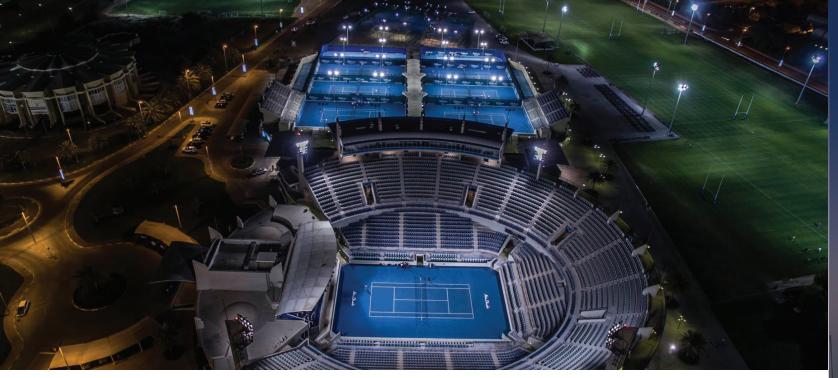

**Playability**. Premier Sports Coatings have been selected as the surface played on for ATP and WTA Tour Events, Davis & Federation Cup Matches and at many other top facilities and high profile events.

Premier Sports Coatings are world-class performance coatings that are great for residential courts, clubs, colleges and universities, but they are also designed to meet the rigorous requirements of municipalities and other recreational facilities.