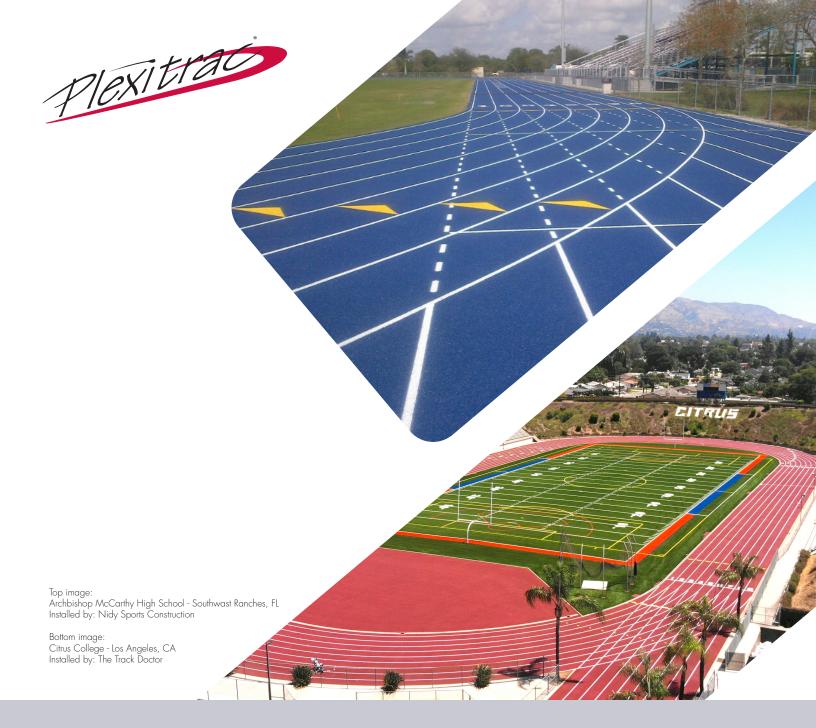

## PLEXITRAC ACCELERATOR RUNNING TRACK

Accelerator provides the highest levels of performance for texture, longevity and athletic performance. Accelerator is an EPDM surface top coated with the Polyresin Plexitrac Coating, ensuring uniformity and years of UV light stable color.

- 1. Concrete or Asphalt
- 2. Plexitrac Binder with SBR Rubber Granules
- 3. Plexitrac Binder with EPDM Rubber Granules
- 4. Plexitrac Coating

- Premium acrylic sandwich system for top collegiate and high school running track facilities
- Meets International Association of Athletic Federation (IAAF) requirements for vertical deformation, force reduction, coefficient of friction, and elongation at break
- Full depth color binder & coating provides UV stability and enhances colors
- Composition may be eligible for LEED credits
- Five year manufacturers warranty is available through CSS authorized applicator