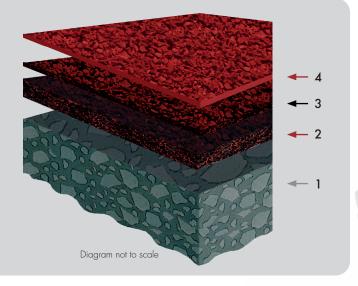

- 1. Concrete or Asphalt
- 2. Plexitrac Binder with SBR Rubber Granules
- 3. Plexitrac Binder with EPDM Rubber Granules
- 4. Plexitrac Coating

- Premium acrylic sandwich system for top collegiate and high school running track facilities
- Meets International Association of Athletic Federation (IAAF) requirements for vertical deformation, force reduction, coefficient of friction, and elongation at break
- Full depth color binder & coating provides UV stability and enhances colors
- Composition may be eligible for LEED credits
- Five year manufacturers warranty is available through CSS authorized applicator