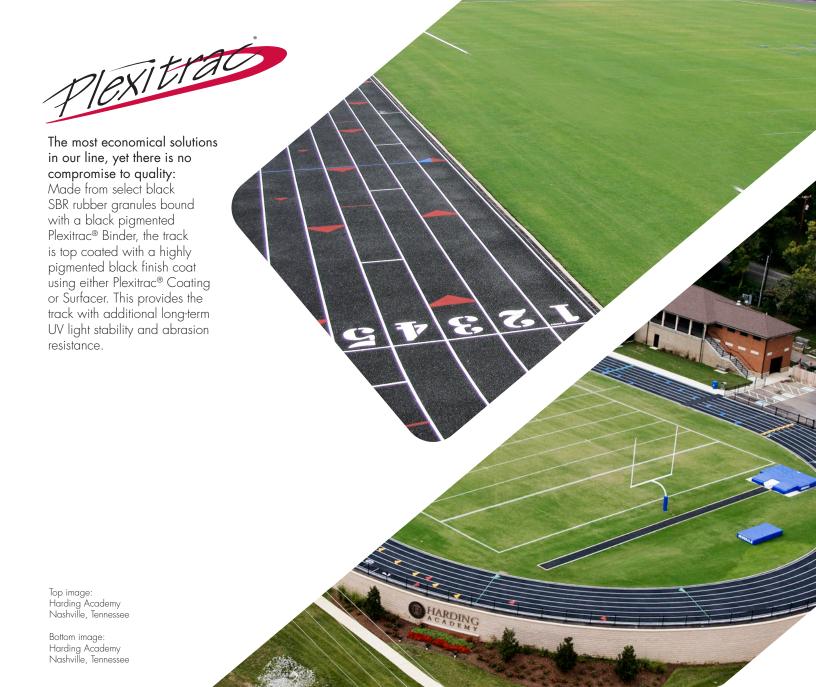

## PLEXITRAC LIGHTNING RUNNING TRACK

Our most popular system, Lightning provides a long-lasting, affordable track for collegiate, scholastic and fitness facilities. The most economical solution for track systems.

- 1. Asphalt or Concrete
- 2. Plexitrac Binder with SBR Rubber
- 3. Plexitrac Coating

- Comprised of select black SBR rubber granules bound together with a black pigmented Plexitrac Binder and topped with a highly pigmented finish coat for UV stability
- Meets International Association of Athletic Federation (IAAF) requirements for vertical deformation, force reduction, coefficient of friction, and elongation at break
- Composition may be eligible for LEED credits
- Five year manufacturers warranty is available through CSS authorized applicator