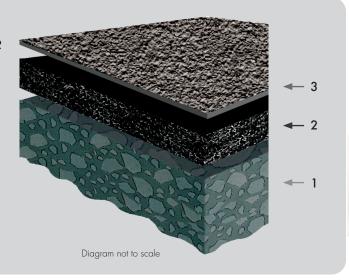

- 1. Asphalt or Concrete
- 2. Plexitrac Binder with SBR Rubber
- 3. Plexitrac Coating

- Comprised of select black SBR rubber granules bound together with a black pigmented Plexitrac Binder and topped with a highly pigmented finish coat for UV stability
- Meets International Association of Athletic Federation (IAAF) requirements for vertical deformation, force reduction, coefficient of friction, and elongation at break
- Composition may be eligible for LEED credits
- Five year manufacturers warranty is available through CSS authorized applicator