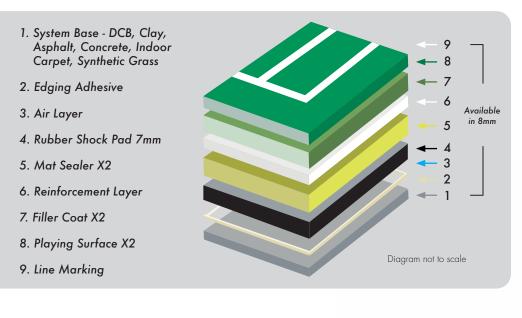

## **REBOUND ACE AIR CUSHION 8 MAT SYSTEM**

A unique Dynamic Cushion Base (DCB) provides an alternative to expensive asphalt and concrete bases for both new courts and court conversions. When combined with the Rebound Ace® Air Cushion surface, the DCB system provides a very economical high quality cushioned playing surface, ideal for tournament and recreational play as well as good stroke and tactical skills development for junior players.

The application process of the air cushioned technology was created for rooftops and surfaces with expansion joints, where subsurface movement Is predicted. To accommodate the surface movement, a high-quality adhesive is applied along the exterior of the mat to promote more competitive gameplay.

- A more economical surface
- Ability to cover old cracked court surfaces
- Cost reduction by using Dynamic Cushion Base
- Ease of conversion from different variety of existing surfaces, eg. clay, indoor carpet, acrylic hardcourts
- Suitable indoors or outdoors
- The solution for resurfacing or converting: worn synthetic grass, old concrete/acrylic, cracked asphalt/hardcourt & clay