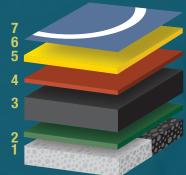

- 1. CONCRETE OR ASPHALT BASE
- 2. MAT ADHESIVE
- 3. 4MM RUBBER SHOCK PAD
- 4. MAT SEALER X2
- 5. FLEXIBLE FILLER COAT X2
- 6. PLAYING SURFACE X2
- 7. LINE MARKING