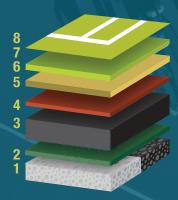

- 1. CONCRETE OR ASPHALT
- 2. MAT ADHESIVE
- 3. 7MM RUBBER SHOCK PAD
- 4. MAT SEALER X2
- **5. REINFORCED LAYER**
- 6. FILLER COAT X2
- 7. PLAYING SURFACE X2
- 8. LINE MARKING