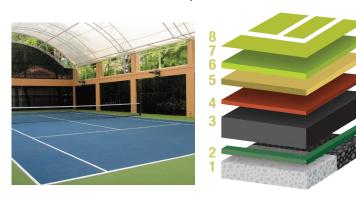

#### **AIR CUSHION**

Best for rooftops and surfaces with expansion joints, intuitive cushion technology alters padding where subsurface movement is predicted.

- 1. CONCRETE OR ASPHALT
- 2. MAT ADHESIVE
- 3. RUBBER SHOCK PAD
- 4. MAT SEALER X2
- **5. REINFORCED LAYER**
- 6. FILLER COAT X2
- 7. PLAYING SURFACE X2
- 8. LINE MARKING