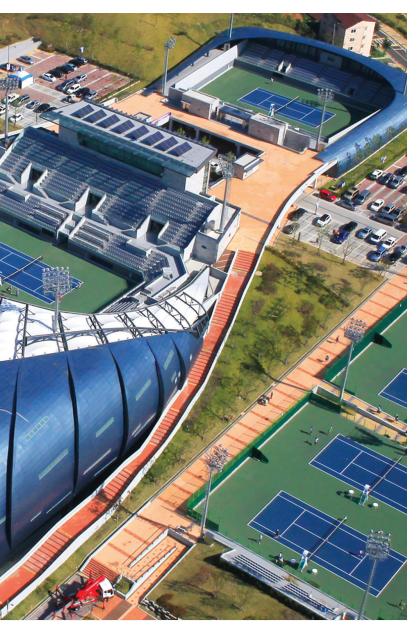

Rebound Ace® sport surface systems has served the international market for decades with high profile events such as the ATP tournament, various Davis Cup venues, and the 2014 Asian Games in Incheon, South Korea.