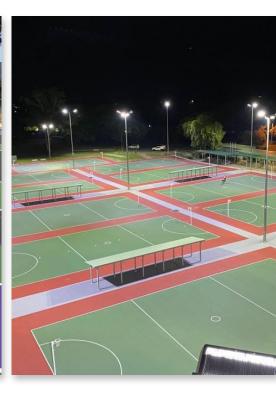

Since 1979, competitive sports like tennis, netball, basketball, volleyball, badminton, gymnastics, and cricket have benefited from our surface and coating options.

#### **CUSHIONED COMFORT & PLAYABILITY**

Player safety and comfort is of the utmost importance to our company. Our sports surface systems use an innovative multi-layered cushion design that reduces leg, ligament and lower back strains and other injuries. Rebound Ace surfaces were created with the perfect combination of cushion and playability that is applicable to a variety of sports. For decades Netball, tennis, basketball, volleyball, badminton, futsal, gymnastics and cricket athletes have trusted Rebounce Ace®.