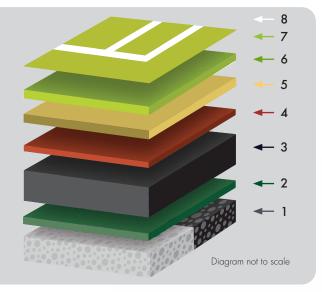

## **REBOUND ACE GS8** MAT SYSTEM

Offers the ultimate level of cushioned comfort and shock absorbency. Utilizing a rubber shock pad, GS8 offers the highest shock absorbency on the market. This surface system is perfect for periods of extended play and are well-suited for the lifelong player.

- 1. Concrete or Asphalt Base
- 2. Mat Adhesive
- 3. 7mm Rubber Shock Pad
- 4. Mat Sealer X2
- 5. Reinforced Layer
- 6. Filler Coat X2
- 7. Player Surface X2
- 8. Line Paint

- Industry-leading force reduction provides maximum comfort to players of all skill levels. (tested >25% shock absorbency)
- Can be adjusted to meet desired court pace
- Versatile application tennis, basketball, netball, in-line, multi-sport, play courts and more
- Mat system contains post-manufacturer recycled rubber
- A wide variety of long lasting colors, with custom colors available
- Surface of the Australian Open for 20 years
- Surface of the 2000 Sydney Summer Olympics
- Low maintenance and easy to clean