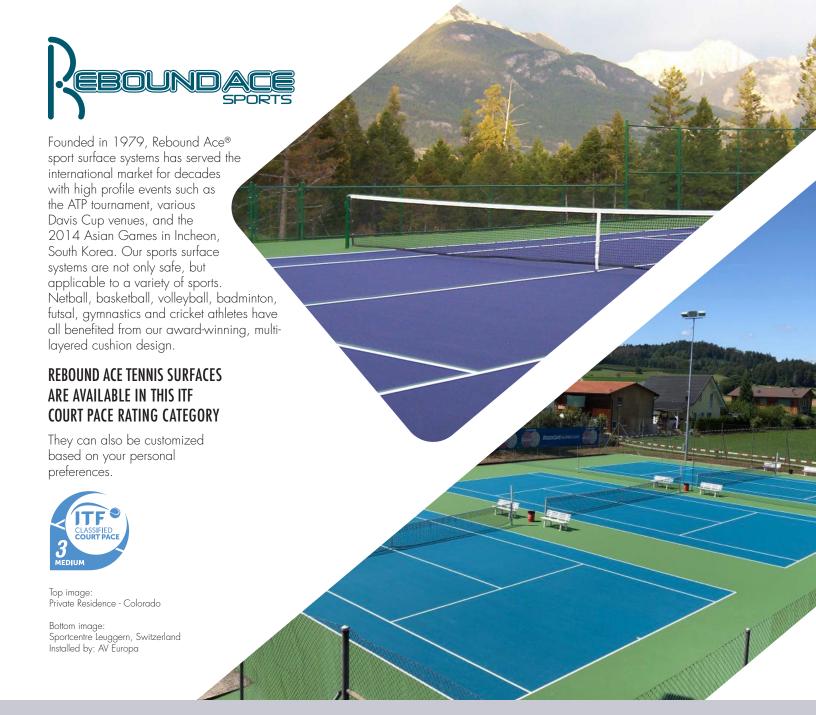

## **REBOUND ACE GS8** MAT SYSTEM

Offers the ultimate level of cushioned comfort and shock absorbency. Utilizing a rubber shock pad, GS8 offers the highest shock absorbency on the market. This surface system is perfect for periods of extended play and are well-suited for the lifelong player.

- 1. Concrete or Asphalt Base
- 2. Mat Adhesive
- 3. 7mm Rubber Shock Pad
- 4. Mat Sealer X2
- 5. Reinforced Layer
- 6. Filler Coat X2
- 7. Player Surface X2
- 8. Line Paint

- Industry-leading force reduction provides maximum comfort to players of all skill levels. (tested >25% shock absorbency)
- Can be adjusted to meet desired court pace
- Versatile application tennis, basketball, netball, in-line, multi-sport, play courts and more
- Mat system contains post-manufacturer recycled rubber
- A wide variety of long lasting colors, with custom colors available
- Surface of the Australian Open for 20 years
- Surface of the 2000 Sydney Summer Olympics
- Low maintenance and easy to clean