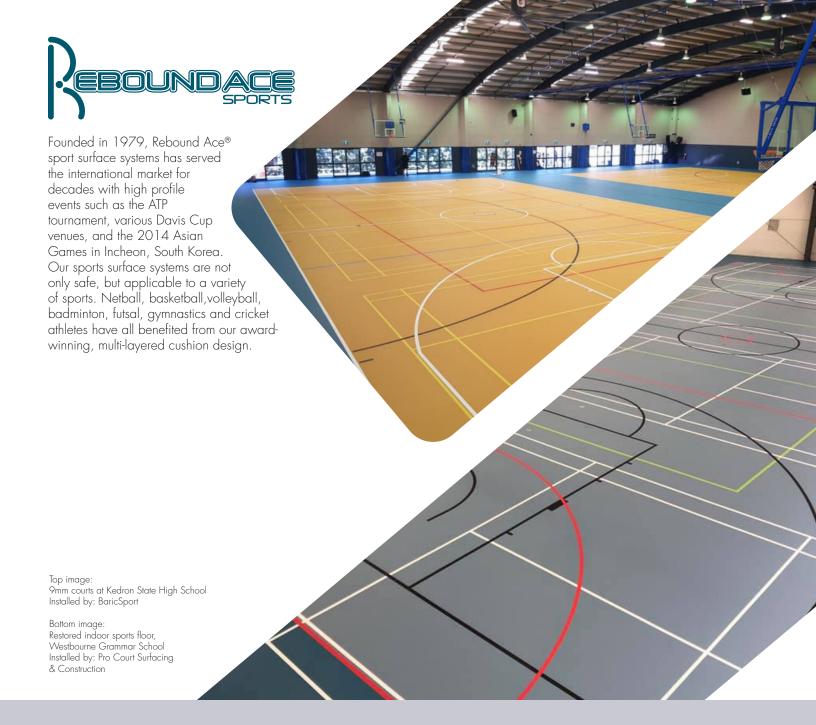

ts surface. Designed for a wide variety of indoor sports, Rebound Ace Impact is tough and durable.

- 1. Timber, Concrete or Asphalt Base
- 2. Mat Adhesive
- 3. Rubber Shock Pad
- 4. Mat Sealer X2
- 5. High Impact Layer
- 6. Playing Surface X2
- 7. Line Paint



- Multi-purpose indoor surface suitable for a wide variety of indoor sports and venues
- Total thickness either 6mm or 9mm
- Self-leveling wear layer
- Durability and toughness
- Reduced strain on muscles and joints
- Consistent ball bounce promotes player development
- Smooth, non-abrasive surface
- Low maintenance and easy to clean
- Excellent alternative to timber flooring
- Impact resistant to wear and pressure marks
- Range of colors to suit indoor sport or interior design

## **MULTI-SPORT SURFACE SOLUTIONS FOR:**















## **OUR COMMITMENT TO QUALITY**

Since 1953, California Sports Surfaces has provided customers with a premier offering of acrylic surface systems. Our products include DecoTurf, Plexipave, Rebound Ace, Premier Sports Coatings, Plexitrac, SignaSports, Sport Tough and StreetScape. We provide the world with comfortable, high-performance cushioned surfaces for a variety of professional, collegiate and recreational sports as well as decorative projects, bike lanes, parking lots and more.