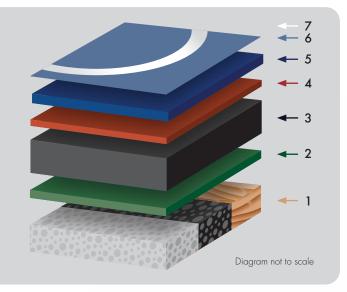

## REBOUND ACE IMPACT MULTI-PURPOSE SYSTEM

A multi-purpose, cushioned indoor sports surface. Designed for a wide variety of indoor sports, Rebound Ace Impact is tough and durable.

- 1. Timber, Concrete or Asphalt Base
- 2. Mat Adhesive
- 3. Rubber Shock Pad
- 4. Mat Sealer X2
- 5. High Impact Layer
- 6. Playing Surface X2
- 7. Line Paint