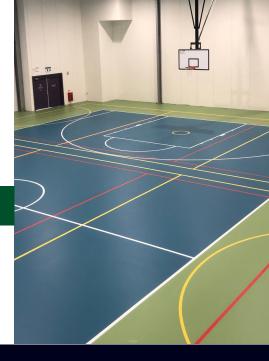

## **REBOUND ACE IMPACT**

## A multi-purpose, cushioned indoor sports surface. Designed for a wide variety of indoor sports, Rebound Ace Impact is tough and durable.

- Multi-purpose indoor surface suitable for a wide variety of indoor sports and venues
- Total thickness either 6mm or 9mm
- Self-leveling wear layer
- Durability and toughness
- Reduced strain on muscles and joints
- Consistent ball bounce promotes player development
- Smooth, non-abrasive surface
- Low maintenance and easy to clean
- Excellent alternative to timber flooring
- Impact resistant to wear and pressure marks
- Range of colors to suit indoor sport or interior design
- Compliant with Australian Building Code specification C1.10a Fire Hazard Properties – Floors, Walls and Ceilings relating to Critical Radiant Flux and Smoke Development Rates. (Test Reports are available upon request)