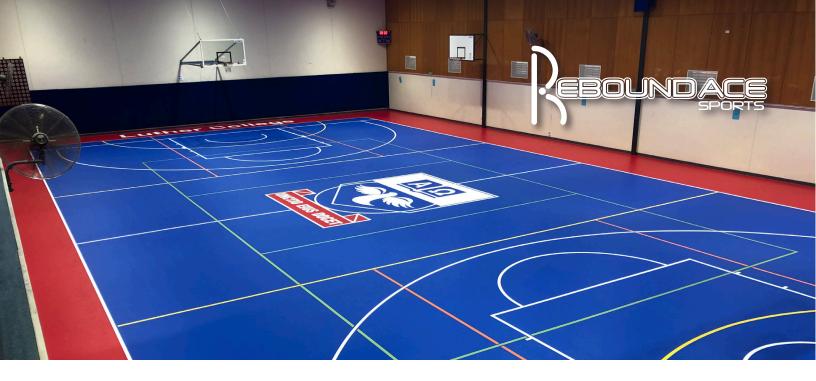

## **REBOUND ACE IMPACT**

## A multi-purpose, cushioned indoor sports surface. Designed for a wide variety of indoor sports, Rebound Ace Impact is tough and durable.

- Multi-purpose indoor surface suitable for a wide variety of indoor sports and venues
- Total thickness either 6mm or 9mm
- Self-leveling wear layer
- Durability and toughness
- Reduced strain on muscles and joints
- Consistent ball bounce promotes player development
- Smooth, non-abrasive surface
- Low maintenance and easy to clean
- Excellent alternative to timber flooring
- Impact resistant to wear and pressure marks
- Range of colors to suit indoor sport or interior design
- Compliant with Australian Building Code specification C1.10a Fire Hazard Properties – Floors, Walls and Ceilings relating to Critical Radiant Flux and Smoke Development Rates. (Test Reports are available upon request)