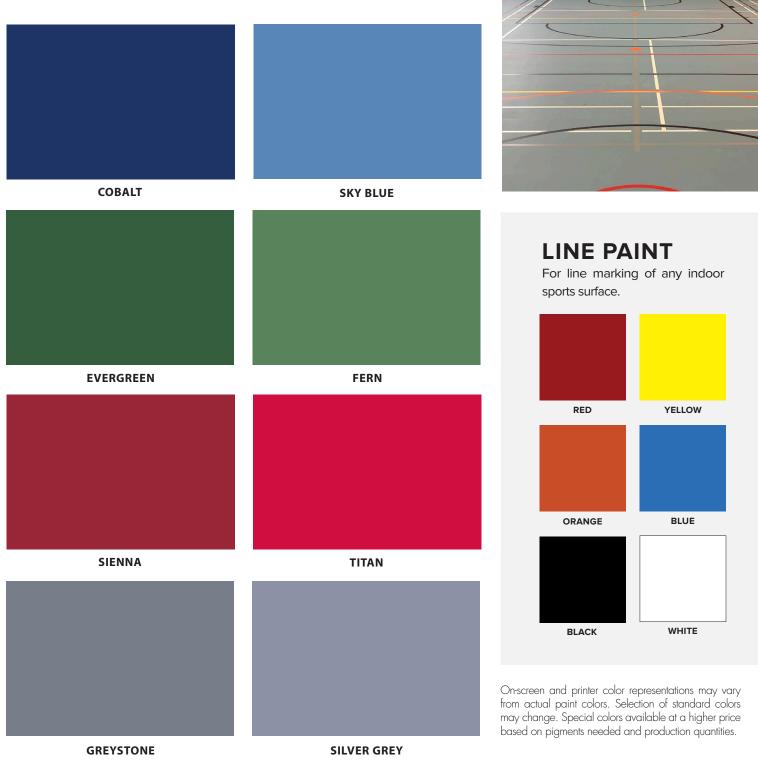

## A multi-purpose, cushioned indoor sports surface. Designed for a wide variety of indoor sports, Rebound Ace Impact is tough and durable.

- Multi-purpose indoor surface suitable for a wide variety of indoor sports and venues
- Total thickness either 6mm or 9mm
- Self-leveling wear layer
- Durability and toughness
- Reduced strain on muscles and joints
- Consistent ball bounce promotes player development
- Smooth, non-abrasive surface
- Low maintenance and easy to clean
- Excellent alternative to timber flooring
- Impact resistant to wear and pressure marks
- Range of colors to suit indoor sport or interior design
- Compliant with Australian Building Code specification C1.10a Fire Hazard Properties – Floors, Walls and Ceilings relating to Critical Radiant Flux and Smoke Development Rates. (Test Reports are available upon request)

## IMPACT COLORS

United States: 150 Dascomb Rd., Andover, MA 01810 • Phone 978.623.9980 Australia: 30 – 32 Assembly Drive, Tullamarine, Victoria, 3043 Australia • Phone (Toll Free) 1800 786 617 • In Australia: +61 3 9338 9851