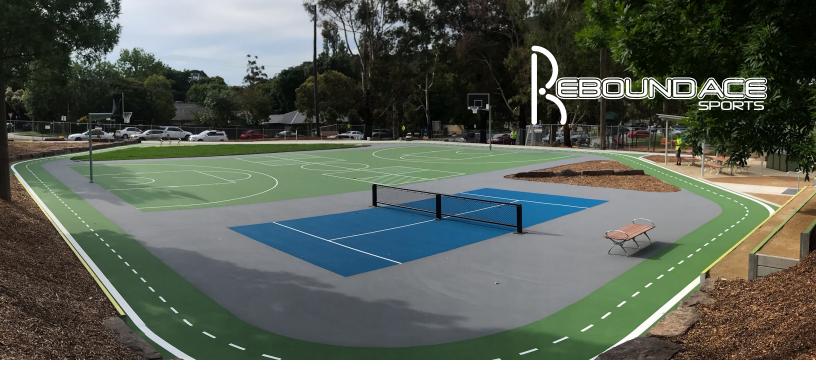

## **SPORTS & REC**

Sports & Rec provides a non slip sport and recreation surface coating that will lift, protect, and boost the appearance of new or tired, worn and pitted recreational areas. Without the necessity of a primer, Sports & Rec will bond tenaciously to concrete, asphalt or timber, providing a colourful, hardwearing and durable finish.

- Sports & Rec has a built in primer, so can be applied directly on prepared surfaces
- UV stable and will not fade in exterior environments
- Provides excellent water and chemical resistance, and is a great option around pool surrounds
- Can be sealed with a clear sealer, to aid in cleaning
- Tested to meet and exceed slip resistance for pedestrian areas, walkways, concourses, wet areas and other recreational spaces.
- Sports & Rec unique formula of binders, mineral fillers and additives
  ensures coatings outlast conventional acrylics, offering long term resistance
  to weathering, fading, mould, and general wear and tear