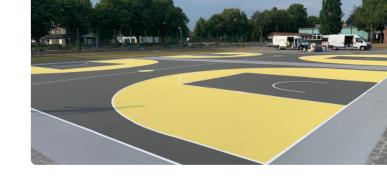

## **SPORTS & REC**

Sports & Rec provides a non slip sport and recreation surface coating that will lift, protect, and boost the appearance of new or tired, worn and pitted recreational areas. Without the necessity of a primer, Sports & Rec will bond tenaciously to concrete, asphalt or timber, providing a colourful, hardwearing and durable finish.

## **IDEAL FOR USE ON SURFACES SUCH AS:**

POOL SURROUNDS

SPORTS & REC COLORS

Also Available in Snow White

On-screen and printer color representations may vary from actual paint colors. Selection of standard colors may change.