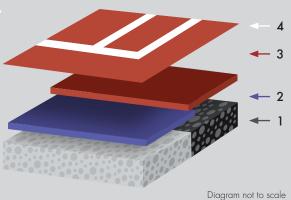

## SYNPAVE ON CONCRETE

- 1. Concrete Base
- 2. Concrete Basecoat, GP Sealer or Moisture Seal Epoxy
- 3. Rebound Ace Synpave Topcoat (2 layers)
- 4. Line Paint