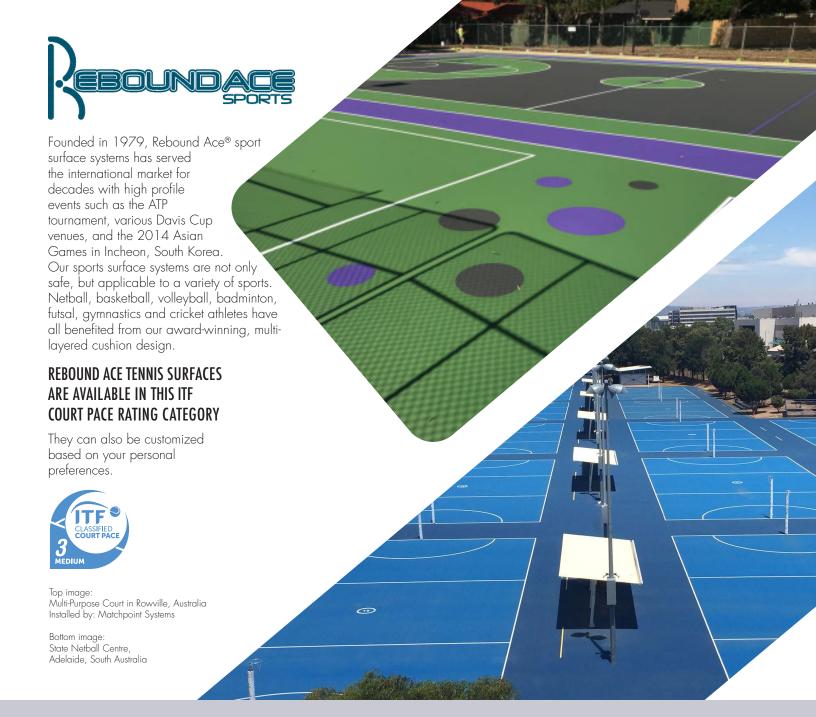

# REBOUND ACE SYNPAVE HARD COURT SYSTEM

High-performance hardcourt surface is an economic solution for tennis, multi-sport, netball, basketball, and pickleball courts among others.

### **MULTI-SPORT SURFACE SOLUTIONS FOR:**