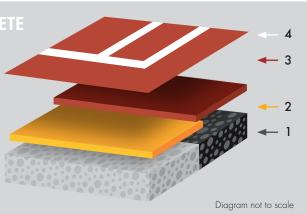

#### SYNPAVE ON ASPHALT

- 1. Asphalt Base
- 2. Acrylic Filler Coat (1 or 2 layers)
- 3. Rebound Ace Synpave Topcoat (2 layers)
- 4. Line Paint

- Seamless non glare
- Proven UV color fastness
- All weather temperature stable
- Long lasting re-coatable & repairable
- Surface Pace can be varied as desired
- Slip resistant in wet conditions
- Years of wear before re-coating
- Low maintenance and easy to clean
- Thousands of installations world wide