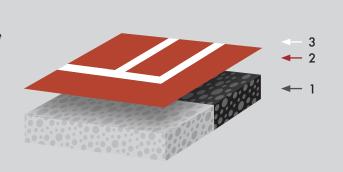

- 1. Concrete or Asphalt Base
- Sports & Rec Topcoat (2 layers)
- 3. Line Paint

Diagram not to scale

- Sports & Rec has a built in primer, so can be applied directly on prepared surfaces
- UV stable and will not fade in exterior environments
- Provides excellent water and chemical resistance, and is a great option around pool surrounds
- Can be sealed with a clear sealer, to aid in cleaning
- Tested to meet and exceed slip resistance for pedestrian areas, walkways, concourses, wet areas and other recreational spaces.
- Sports & Rec unique formula of binders, mineral fillers and additives ensures coatings outlast conventional acrylics, offering long term resistance to weathering, fading, mould, and general wear and tear.