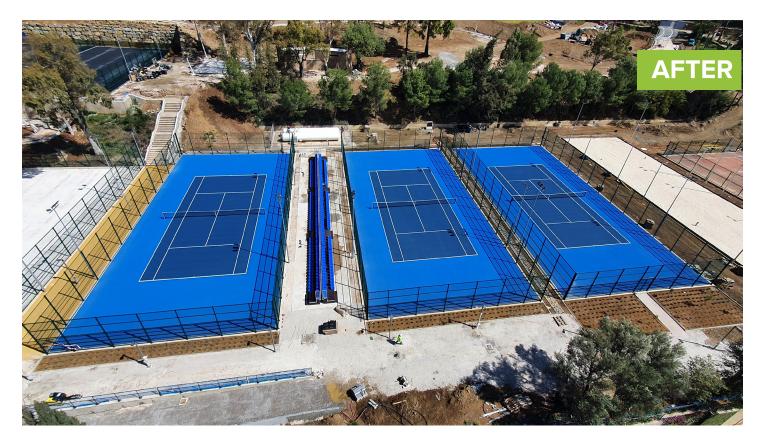

## **Plexipave**

PLEXICUSHION PRESTIGE CUSHIONED SYSTEM & PLEXIPAVE HARDCOURT SURFACE SYSTEM

DECOPAVE ESPANA, SL

CLUB MEDITERRANE MARBELLA

MARBELLA, ANDALUCIA, SPAIN

 $4,900~m^2~$  plexicushion prestige - 3 tennis courts  $900m^2~$  plexipave hardcourt -

## **SOLUTION**

ITF Pace Rating Classification 3 - Medium was chosen for the courts and the players afterwards were happy with the true bounce.

A variety of Plexipave colors were chosen and the end results were magnificent.