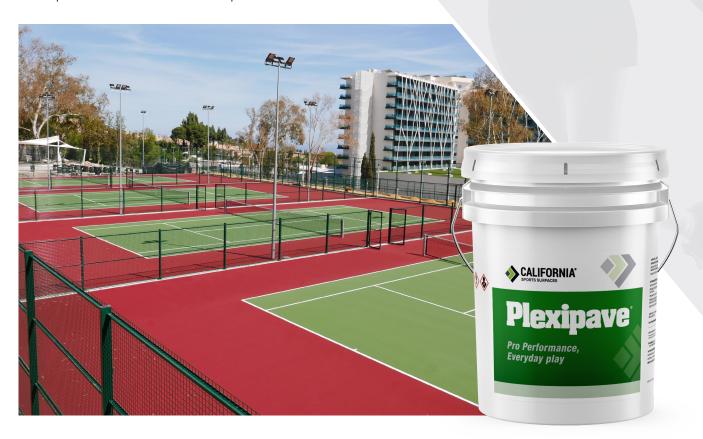

## **Plexipave**

PLEXICUSHION PRESTIGE CUSHIONED SYSTEM & PLEXIPAVE HARDCOURT SURFACE SYSTEM

DECOPAVE ESPANA, SL

CLUB MEDITERRANE MARBELLA

MARBELLA, ANDALUCIA, SPAIN

 $4,900~m^2~$  plexicushion prestige - 3 tennis courts  $900m^2~$  plexipave hardcourt -

## **SOLUTION**

ITF Pace Rating Classification 3 - Medium was chosen for the courts and the players afterwards were happy with the true bounce.

A variety of Plexipave colors were chosen and the end results were magnificent.