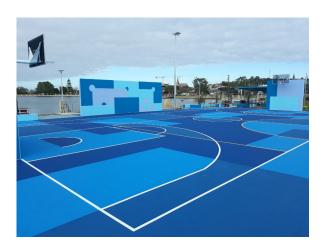

## **Plexipave**

LIGHT BLUE, DARK BLUE AND VELOCITY BLUE

SPORTS SURFACES
OSBORNE PARK, WA, AUSTRALIA

BUNBURY YOUTH PRECINCT BUNBURY, WA, AUSTRALIA

679m<sup>2</sup>

Located at Luciana Park, the Bunbury Youth Precinct was constructed by Advanteering for the City of Bunbury.

As part of the scope of works, Advanteering engaged Sports Surfaces to apply Plexipave acrylic surfacing to a concrete sports court. The goal was to create a vibrant, multi-purpose sports court, which tied-in with the surrounding landscape architecture theme utilizing various hues of blue. The end result definitely achieved this!

## SOLUTION

The finish product has been well received by the wider Bunbury community, and is already proving to be an attraction which is drawing personnel from all parts of the City.