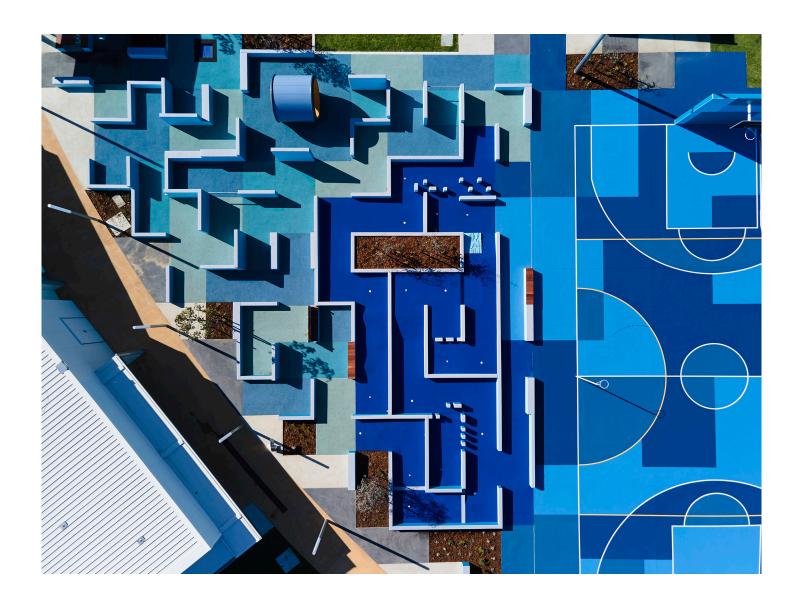

## **Plexipave**

LIGHT BLUE, DARK BLUE AND VELOCITY BLUE

SPORTS SURFACES
OSBORNE PARK, WA, AUSTRALIA

BUNBURY YOUTH PRECINCT BUNBURY, WA, AUSTRALIA

679m<sup>2</sup>

Located at Luciana Park, the Bunbury Youth Precinct was constructed by Advanteering for the City of Bunbury.

As part of the scope of works, Advanteering engaged Sports Surfaces to apply Plexipave acrylic surfacing to a concrete sports court. The goal was to create a vibrant, multi-purpose sports court, which tied-in with the surrounding landscape architecture theme utilizing various hues of blue. The end result definitely achieved this!

## SOLUTION

The finish product has been well received by the wider Bunbury community, and is already proving to be an attraction which is drawing personnel from all parts of the City.