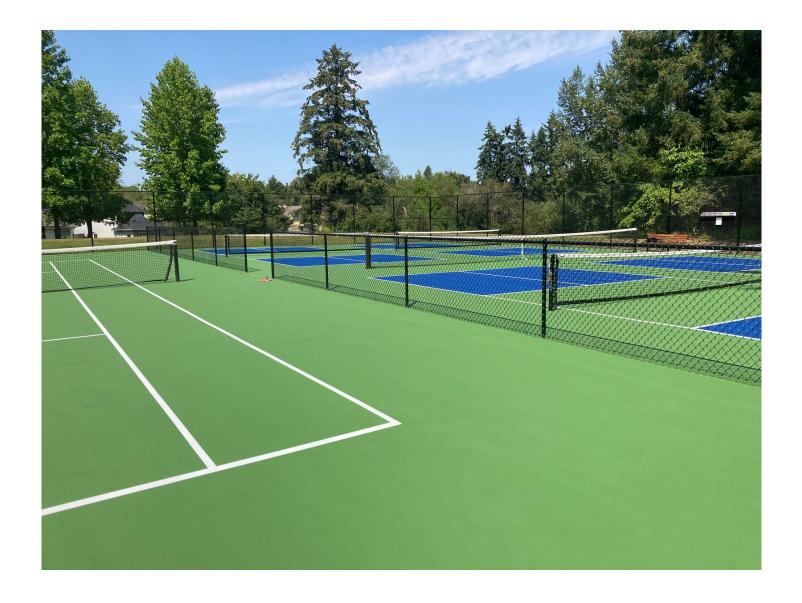

## **Plexipave**

DARK BLUE AND LIGHT GREEN PLEXIPAVE AND TEXTURED WHITE LINE PAINT

PACIFIC ACE LLC., VANCOUVER, WA

CITY OF TIGARD
TENNIS & PICKLEBALL COURTS

This summer, one of our projects was for the City of Tigard, on their only tennis and pickleball facility.

The goal of the project was to deliver four new dedicated pickleball courts, and stripe two other existing tennis courts, so the facility would be friendly to both tennis and pickleball.

We also took down the existing 10' high grey/galvanized fencing and recycled it, cleaned and painted the posts and top rail of the fence (black), then installed new vinyl coated (black) fencing and added 100' of new 4' divider fencing. In addition, we added four pairs of new in-ground posts and sleeves, as well as pickleball nets.