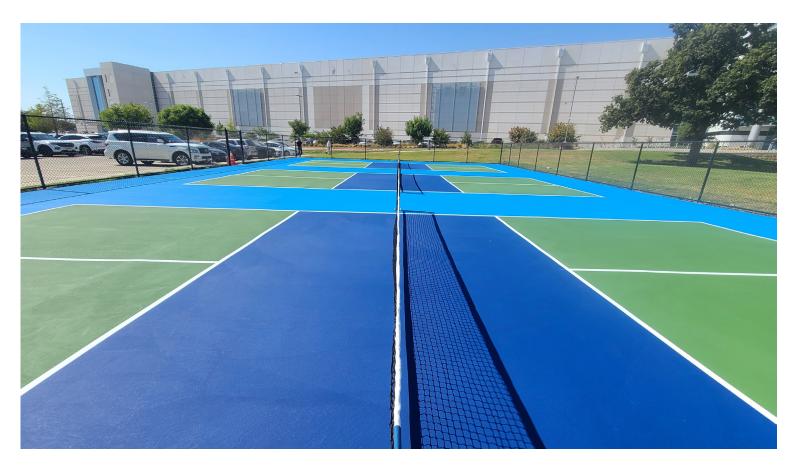

## **THE PROJECT**

The previous courts at the Southwest Airlines World Headquarters, in Dallas, Texas, were in desperate need of renovation. The goal was to build three turn-key pickleball courts in vibrant colors, with new net posts, nets and fencing.

Starting with a bare concrete surface, the team at Master Systems Courts installed a beautiful Plexipave surface that fulfilled all the customer's requests.