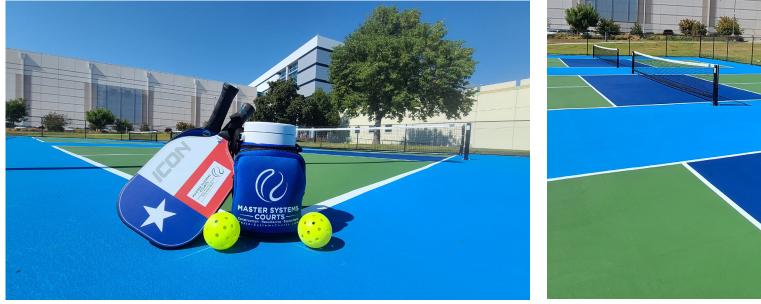

## **THE PROJECT**

The previous courts at the Southwest Airlines World Headquarters, in Dallas, Texas, were in desperate need of renovation. The goal was to build three turn-key pickleball courts in vibrant colors, with new net posts, nets and fencing.

Starting with a bare concrete surface, the team at Master Systems Courts installed a beautiful Plexipave surface that fulfilled all the customer's requests.