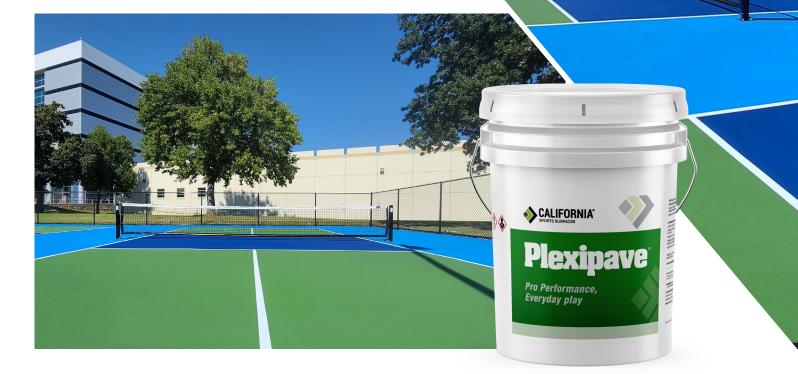

## **Plexipave**

MASTER SYSTEMS COURTS WWW.MASTERSYSTEMSCOURTS.COM

SOUTHWEST AIRLINES WORLD HEADQUARTERS DALLAS, TEXAS

## **THE PROJECT**

The previous courts at the Southwest Airlines World Headquarters, in Dallas, Texas, were in desperate need of renovation. The goal was to build three turn-key pickleball courts in vibrant colors, with new net posts, nets and fencing.

Starting with a bare concrete surface, the team at Master Systems Courts installed a beautiful Plexipave surface that fulfilled all the customer's requests.