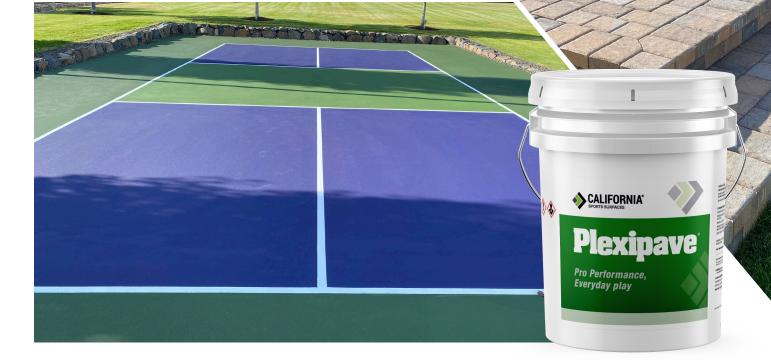

## THE PROJECT

The team at Lewis Surface Development installed this eye-catching pickleball/half-court basketball surface at a private residence. The surfacing was done on concrete and expansion joints were sealed to create one solid continuous uniform surface. A partial rock retaining wall and paver stone steps completed the look of this beautiful project.