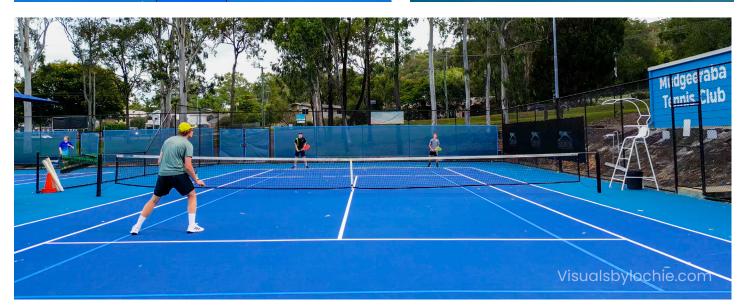

## THE PROJECT

Existing Synpave courts were recoated using COOLTOP.

We recently had our courts at Mudgeeraba Tennis Club resurfaced with the California Sports Surfaces CoolTop. When we played on the surface for the first time after they were completed, I was extremely happy and surprised how much cooler the court was to play on, oVR MEMBERS HAVE EVEN (OMMENTED AT HOW MU(H (OOLER THE (OVRTS ARE TO PLAY ON NOW. You don't get that rise of heat coming off of the courts that you get from the normal surface. I would highly recommend anyone looking to resurface their tennis court to go with the CoolTop surface, you will definitely feel the difference and be very happy you went with it when you play on your court for the first time in the sun. ))

Photo Credit: Visuals By Lochie

United States: 150 Dascomb Rd., Andover, MA 01810 • Phone 978.623.9980 Australia: 30 — 32 Assembly Drive, Tullamarine, Victoria, 3043 Australia • Phone (Toll Free) 1800 786 617 • In Australia: +61 3 9338 9851