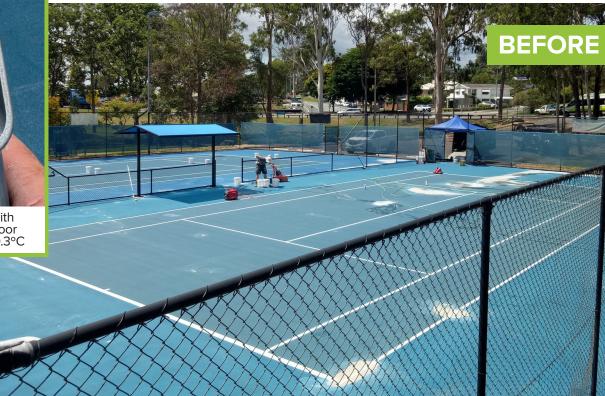

## THE PROJECT

Existing Synpave courts were recoated using COOLTOP.

We recently had our courts at Mudgeeraba Tennis Club resurfaced with the California Sports Surfaces CoolTop. When we played on the surface for the first time after they were completed, I was extremely happy and surprised how much cooler the court was to play on, oVR MEMBERS HAVE EVEN (OMMENTED AT HOW MU(H (OOLER THE (OVRTS ARE TO PLAY ON NOW. You don't get that rise of heat coming off of the courts that you get from the normal surface. I would highly recommend anyone looking to resurface their tennis court to go with the CoolTop surface, you will definitely feel the difference and be very happy you went with it when you play on your court for the first time in the sun. ))