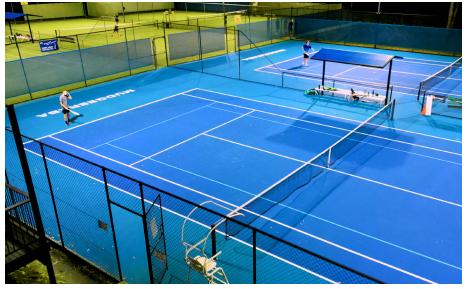

ALLABOUT SPORTS COURTS

MUDGEERABA TENNIS MUDGEERABA, QUEENSLAND, AUSTRALIA

## THE PROJECT

Existing Synpave courts were recoated using COOLTOP.

We recently had our courts at Mudgeeraba Tennis Club resurfaced with the California Sports Surfaces CoolTop. When we played on the surface for the first time after they were completed, I was extremely happy and surprised how much cooler the court was to play on, oVR MEMBERS HAVE EVEN (OMMENTED AT HOW MU(H (OOLER THE (OVRTS ARE TO PLAY ON NOW. You don't get that rise of heat coming off of the courts that you get from the normal surface. I would highly recommend anyone looking to resurface their tennis court to go with the CoolTop surface, you will definitely feel the difference and be very happy you went with it when you play on your court for the first time in the sun. ))