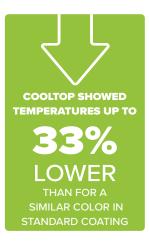

The court surface temperatures shown below were recorded on Friday 21<sup>st</sup> of July, at 1.30pm – with the ambient temperature of 30°C (86°F):

- Standard Sea Blue: 52°C (125.6°F);
- CoolTop Nordic Blue: 38.1°C (100.6°F);
- CoolTop Ice Blue: 34.4°C (93.9°F).