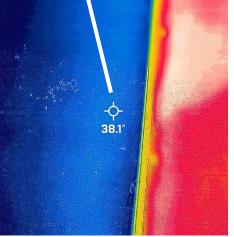

The court surface temperatures shown below were recorded on Friday 21<sup>st</sup> of July, at 1.30pm – with the ambient temperature of 30°C (86°F):

- Standard Sea Blue: 52°C (125.6°F);
- CoolTop Nordic Blue: 38.1°C (100.6°F);
- CoolTop Ice Blue: 34.4°C (93.9°F).

### COOLTOP NORDIC BLUE CENTRE