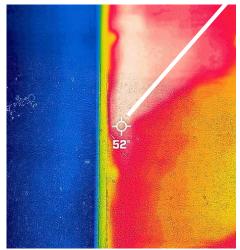

The court surface temperatures shown below were recorded on Friday 21<sup>st</sup> of July, at 1.30pm – with the ambient temperature of 30°C (86°F):

- Standard Sea Blue: 52°C (125.6°F);
- CoolTop Nordic Blue: 38.1°C (100.6°F);
- CoolTop Ice Blue: 34.4°C (93.9°F).

STANDARD SEA BLUE SURROUND