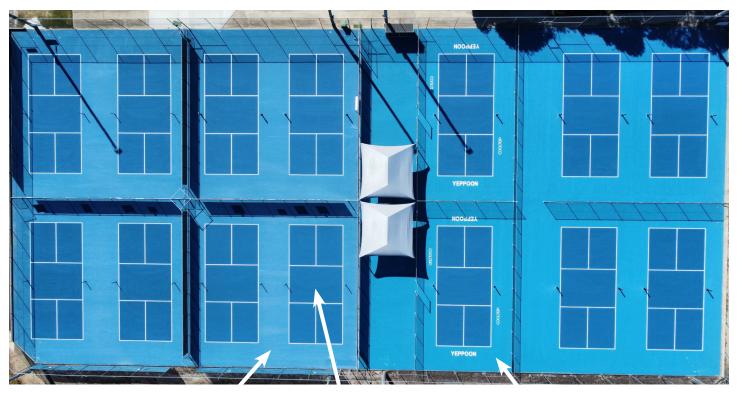

## THE PROJECT

The 6 feature courts to the right of the marquees were surfaced with CoolTop in Nordic and Ice Blue colors.

The 8 courts to the left were surfaced with standard Sea Blue acrylic surrounds and CoolTop Nordic Blue centres.