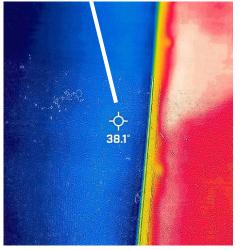

The court surface temperatures shown below were recorded on Friday 21<sup>st</sup> of July, at 1.30pm – with the ambient temperature of 30°C (86°F):

- Existing Sea Blue: 52°C (125.6°F);
- Nordic Blue: 38.1°C (100.6°F);
- Ice Blue: 34.4°C (93.9°F).

#### NORDIC BLUE CENTRE