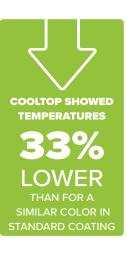

The court surface temperatures shown below were recorded on Friday 21<sup>st</sup> of July, at 1.30pm – with the ambient temperature of 30°C (86°F):

- Existing Sea Blue: 52°C (125.6°F);
- Nordic Blue: 38.1°C (100.6°F);
- Ice Blue: 34.4°C (93.9°F).