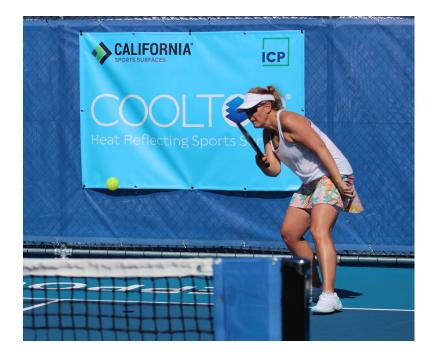

### COOLTOP AT THE 2023 YEPPOON PICKLEBALL FESTIVAL

This year's Yeppoon Pickleball Festival was hosted at the complex between the 14<sup>th</sup> and the 23<sup>rd</sup> of July, welcoming over 100 players from across Australia and NZ for 10 days of fun, competitions, coaching and tournament play.

Despite being played in July, Yeppoon still frequently has temperatures above 30°C (86°F). Prior to the tournament, CoolTop was installed on their feature acrylic courts to reduce the surface temperature (via solar reflectance), with the goal of assisting in overall player comfort.