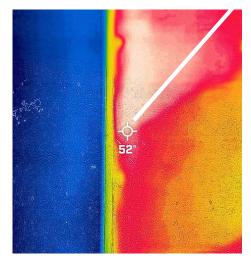

The court surface temperatures shown below were recorded on Friday 21<sup>st</sup> of July, at 1.30pm – with the ambient temperature of 30°C (86°F):

- Existing Sea Blue: 52°C (125.6°F);
- Nordic Blue: 38.1°C (100.6°F);
- Ice Blue: 34.4°C (93.9°F).

EXISTING SEA BLUE SURROUND