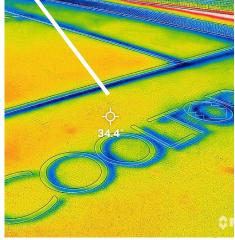

The court surface temperatures shown below were recorded on Friday 21<sup>st</sup> of July, at 1.30pm – with the ambient temperature of 30°C (86°F):

- Existing Sea Blue: 52°C (125.6°F);
- Nordic Blue: 38.1°C (100.6°F);
- Ice Blue: 34.4°C (93.9°F).

#### **ICE BLUE SURROUND**

United States: 150 Dascomb Rd., Andover, MA 01810 • Phone 978.623.9980
Australia: 30 - 32 Assembly Drive, Tullamarine, Victoria, 3043 Australia • Phone (Toll Free) 1800 786 617 • In Australia: +61 3 9338 9851