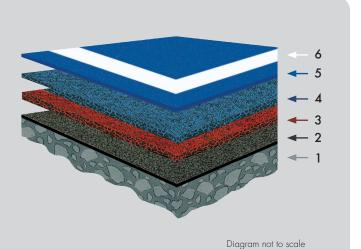

- 1. Concrete or Asphalt
- 2. Acrylic Resurfacer
- 3. Plexicushion Base Coat (3 coats)
- 4. Plexicushion
- 5. Fortified Plexipave
- 6. Line Paint

- Surface of the Australian Open 2008 2019
- Can be used for tennis, basketball, volleyball, pickleball and whole variety of athletic uses
- Special blend of latex, rubber and plastic particles forms a resilient layer that absorbs body shock and reduces muscle fatigue.
  Acrylic cushioned system takes the pressure off of muscles and joints without changing the game itself
- Can be customized to meet preferred court pace rating
- Easy to clean and maintain
- Contains post-manufacturing recycled rubber
- 14 standard colors that are durable, vibrant and long-lasting colors. Custom colors available upon request
- Provides uniform bounce, long lasting color and sure footing