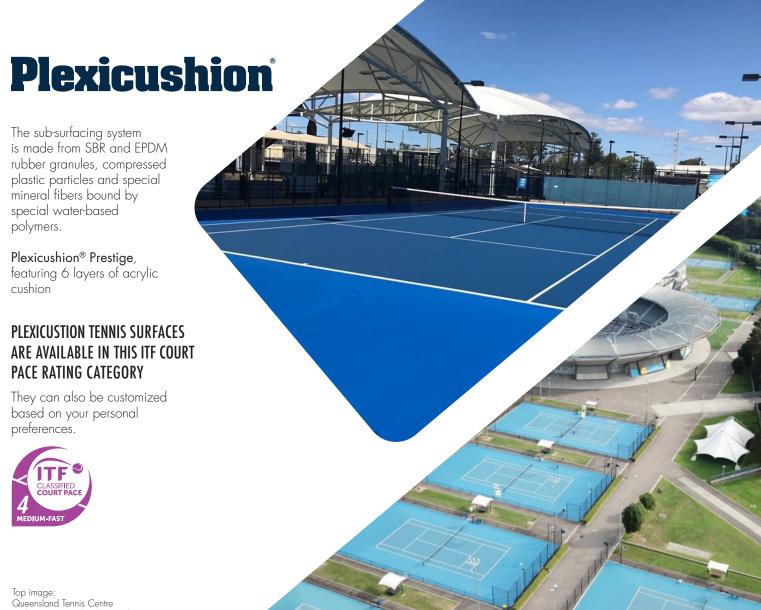

## PLEXICUSHION PRESTIGE CUSHIONED SYSTEM

The Plexicushion Prestige system combines the consistent bounce, sure footing and outstanding durability of Plexipave with the innovative, shock-absorbing properties of EPDM rubber cushioning. The result is a tennis surface that dynamically responds to body impact and reduces fatigue on legs, knees, ankles and feet.

- 1. Concrete or Asphalt
- 2. Acrylic Resurfacer
- 3. Plexicushion Base Coat (3 coats)
- 4. Plexicushion
- 5. Fortified Plexipave
- 6. Line Paint

- Surface of the Australian Open 2008 2019
- Can be used for tennis, basketball, volleyball, pickleball and whole variety of athletic uses
- Special blend of latex, rubber and plastic particles forms a resilient layer that absorbs body shock and reduces muscle fatigue.
  Acrylic cushioned system takes the pressure off of muscles and joints without changing the game itself
- Can be customized to meet preferred court pace rating
- Easy to clean and maintain
- Contains post-manufacturing recycled rubber
- 14 standard colors that are durable, vibrant and long-lasting colors. Custom colors available upon request
- Provides uniform bounce, long lasting color and sure footing

## **MULTI-SPORT SURFACE SOLUTIONS FOR:**

Brisbane, Queensland, Australia

Bottom image: Sydney Olympic Park Sydney, New South Wales, Australia