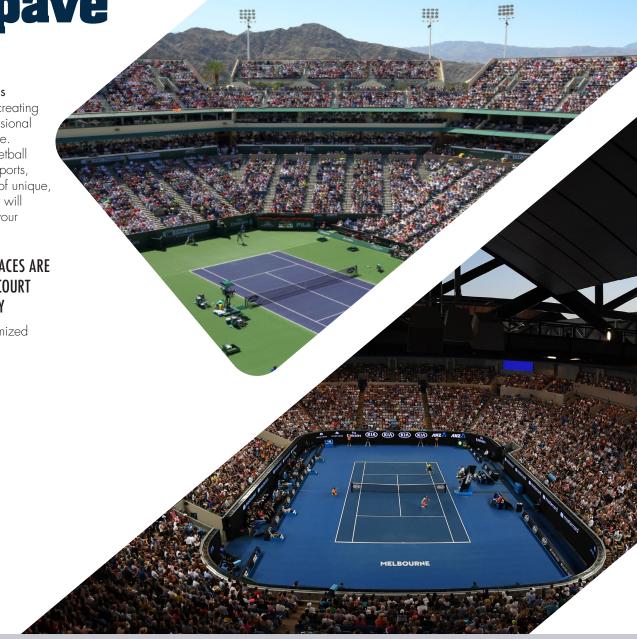

#### PLEXIPAVE TENNIS SURFACES ARE **AVAILABLE IN THIS ITF COURT** PACE RATING CATEGORY

They can also be customized based on your personal preferences.

Top image: BN Paribas Open Indian Well Tennis Garden

Bottom image: 2018 Australian Open Melbourne, Australia