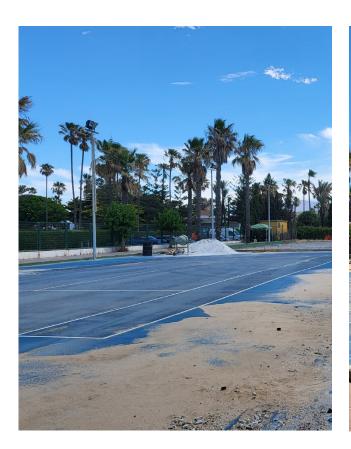

## THE PROJECT

Sotogrande Raquet Center is in the immediate vicinity of the beach in an exclusive development. Two artificial grass courts and two concrete courts were in poor conditions and in need of renovation.

## **SOLUTION**

A complete new base and new asphalt were installed and the courts were converted into two Plexipave standard courts and two Plexicushion competition courts.

Light Green and U.S. Open Blue were chosen for the colours.