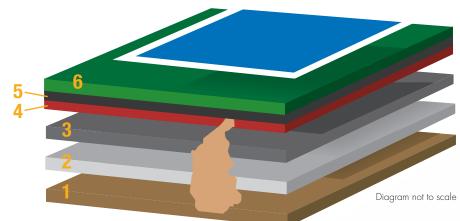

## **PREMIER** COURT

A cushioned, composite mat system, which helps extend the life of cracked and aging courts. Can also be used as a temporary court solution.

- 1. Soil
- 2. Stone Aggregate Base
- 3. Asphalt or Concrete
- 4. Worn Acrylic Color Coating
- 5. Premier Court®
- 6. New Acrylic Surface