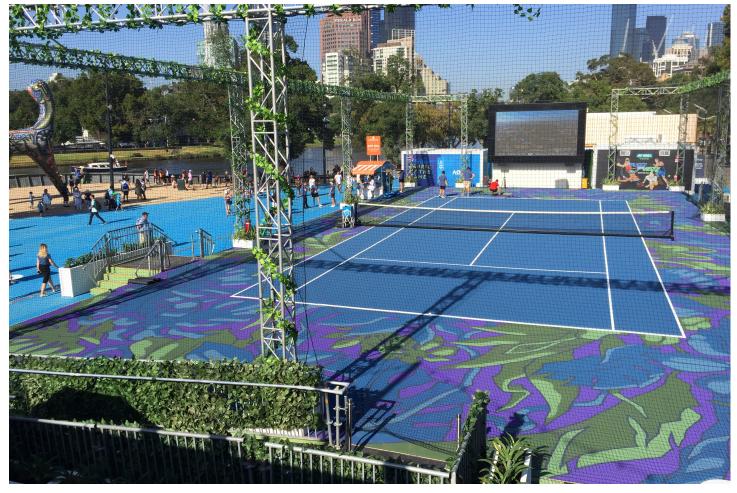

## CASE STUDY

MELBOURNE, AUSTRALIA

PREMIER SPORTS COATINGS
PREMIER COURT WITH ULTRA TOPCOAT

MATCHPOINT SYSTEMS
KITT BENNETT- STREET ARTIST

GARDEN STATE HOTEL
MELBOURNE, VIC, AUSTRALIA

The Garden State Hotel is a multi-levelled wonderland, in the heart of Melbourne. With lush greenery and enormous ficus tree towers seamlessly blending the outdoors in, the hotel prides its self on giving its patrons a unique and vibrant experience.

In keeping this same look and feel, the renovation of the tennis court needed to embody the essence of the hotel.

Premier Sports Coating was chosen to renovate the court. Bryon Blue was chosen as the centre with Tour Purple surroundings. Abstract ficus leaves outlined the court in blue and green, giving the final look a modest yet original look inspired by the hotel.