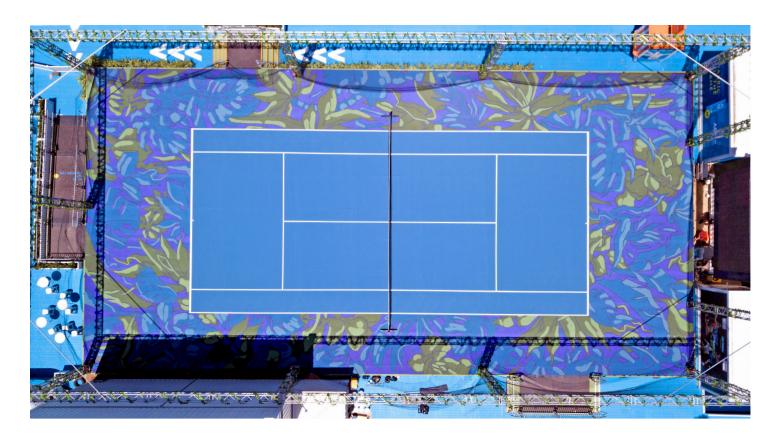

In keeping this same look and feel, the renovation of the tennis court needed to embody the essence of the hotel.

Premier Sports Coating was chosen to renovate the court. Bryon Blue was chosen as the centre with Tour Purple surroundings. Abstract ficus leaves outlined the court in blue and green, giving the final look a modest yet original look inspired by the hotel.