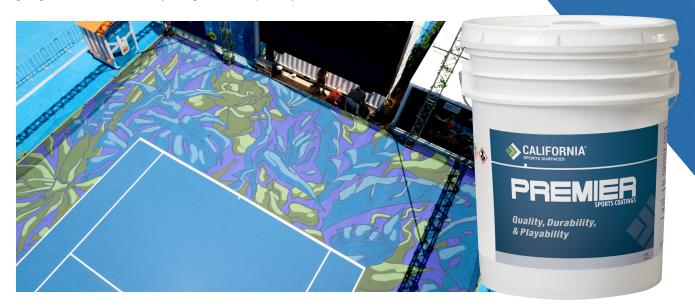

## CASE STUDY

MELBOURNE, AUSTRALIA

PREMIER SPORTS COATINGS
PREMIER COURT WITH ULTRA TOPCOAT

MATCHPOINT SYSTEMS
KITT BENNETT- STREET ARTIST

GARDEN STATE HOTEL
MELBOURNE, VIC, AUSTRALIA

The Garden State Hotel is a multi-levelled wonderland, in the heart of Melbourne. With lush greenery and enormous ficus tree towers seamlessly blending the outdoors in, the hotel prides its self on giving its patrons a unique and vibrant experience.

In keeping this same look and feel, the renovation of the tennis court needed to embody the essence of the hotel.

Premier Sports Coating was chosen to renovate the court. Bryon Blue was chosen as the centre with Tour Purple surroundings. Abstract ficus leaves outlined the court in blue and green, giving the final look a modest yet original look inspired by the hotel.