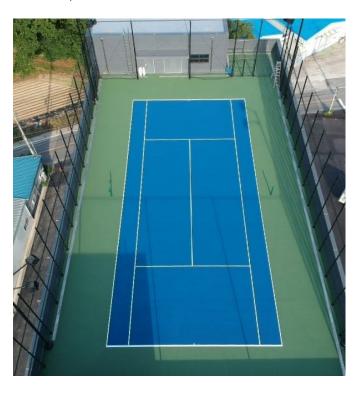

CHUNKI INDUSTRIAL CONSTRUCTION CORPORATION

YANGJU CITY ROOFTOP

YANGJU CITY, GYENONGGI-DO PROVINCE, SOUTH KOREA

636m<sup>2</sup>

The Yangju City rooftop court is located on the new Woojin Trading Co., Ltd. building. Kwak Jae-ok – CEO of Woojin Trading Co., Ltd commissioned Chunki Industrial Construction Corporation to install a DecoTurf surfacing system complete with CoolTop coloured topcoats.

## **SPECIAL REQUIREMENTS**

Player comfort was identified as a key requirement and this was delivered via California Sports Surfaces CoolTop coloured topcoats, which are specially formulated with IR reflective pigments that help reduce the surface temperature through solar reflectance. In addition, an acrylic cushioned system that can provide therapeutic benefits to players by reducing the stress on muscles and joints was also identified as a key requirement for this rooftop tennis court installation.

## THE SOLUTION

By combining the CoolTop IR reflective pigment technology in the coloured topcoats with the shock absorbing therapeutic DecoTurf cushioned underlayers, the perfect combination of player comfort has been achieved with this first installation in Korea of a DecoTurf / CSS CoolTop system.