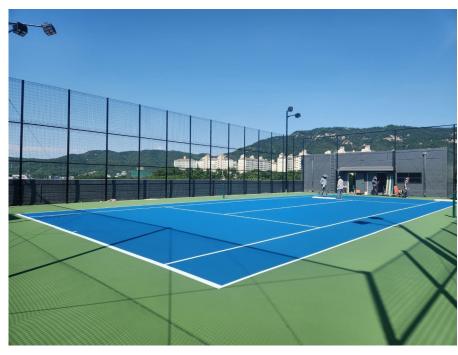

CHUNKI INDUSTRIAL CONSTRUCTION CORPORATION

YANGJU CITY ROOFTOP

YANGJU CITY, GYENONGGI-DO PROVINCE, SOUTH KOREA

636m<sup>2</sup>

The Yangju City rooftop court is located on the new Woojin Trading Co., Ltd. building. Kwak Jae-ok – CEO of Woojin Trading Co., Ltd commissioned Chunki Industrial Construction Corporation to install a DecoTurf surfacing system complete with CoolTop coloured topcoats.

## **SPECIAL REQUIREMENTS**

Player comfort was identified as a key requirement and this was delivered via California Sports Surfaces CoolTop coloured topcoats, which are specially formulated with IR reflective pigments that help reduce the surface temperature through solar reflectance. In addition, an acrylic cushioned system that can provide therapeutic benefits to players by reducing the stress on muscles and joints was also identified as a key requirement for this rooftop tennis court installation.

## THE SOLUTION

By combining the CoolTop IR reflective pigment technology in the coloured topcoats with the shock absorbing therapeutic DecoTurf cushioned underlayers, the perfect combination of player comfort has been achieved with this first installation in Korea of a DecoTurf / CSS CoolTop system.