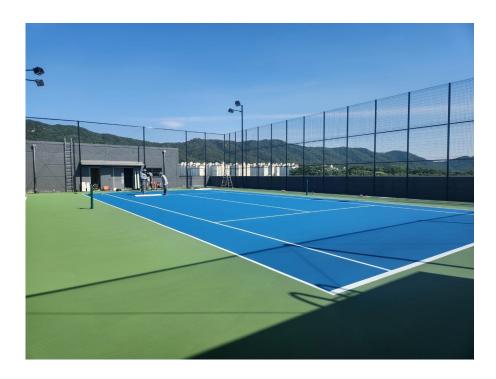

CHUNKI INDUSTRIAL CONSTRUCTION CORPORATION

YANGJU CITY ROOFTOP

YANGJU CITY, GYENONGGI-DO PROVINCE, SOUTH KOREA

636m<sup>2</sup>

The Yangju City rooftop court is located on the new Woojin Trading Co., Ltd. building. Kwak Jae-ok – CEO of Woojin Trading Co., Ltd commissioned Chunki Industrial Construction Corporation to install a DecoTurf surfacing system complete with CoolTop coloured topcoats.

## **SPECIAL REQUIREMENTS**

Player comfort was identified as a key requirement and this was delivered via California Sports Surfaces CoolTop coloured topcoats, which are specially formulated with IR reflective pigments that help reduce the surface temperature through solar reflectance. In addition, an acrylic cushioned system that can provide therapeutic benefits to players by reducing the stress on muscles and joints was also identified as a key requirement for this rooftop tennis court installation.

## THE SOLUTION

By combining the CoolTop IR reflective pigment technology in the coloured topcoats with the shock absorbing therapeutic DecoTurf cushioned underlayers, the perfect combination of player comfort has been achieved with this first installation in Korea of a DecoTurf / CSS CoolTop system.