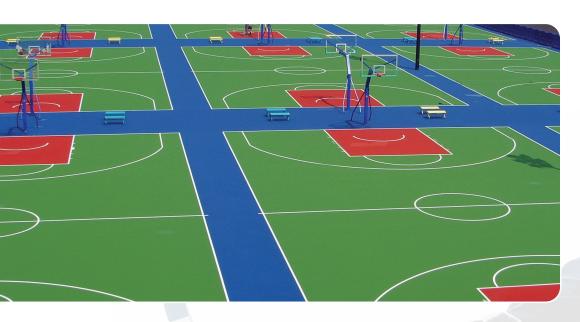

## **ACRYLOTEX SPORT** MULTI SPORT COATING

Acrylotex Sport is a durable, high-performance, non-skid, textured color coating system for asphalt and concrete surfaces.

- Ideal solution for multi-use and multi-sport applications
- Suitable for interior or exterior application
- The specially formulated acrylic system offers a playing surface that is extremely versatile, durable and slip resistant
- Manufactured to meet the rigorous requirements of municipalities, schools, and recreational facilities. Protects asphalt and concrete performance by reducing oxidation
- This all-weather recreational sport surface is value engineered to extend the surface life and is resistant to fading from UV exposure
- Requires minimal maintenance while providing a long lasting sport surface responsive to all styles of play
- When compared to polyurethane, hardwood, or interlocking tile systems, Acrylotex Sport is the economic alternative that will remain in top playing condition for years