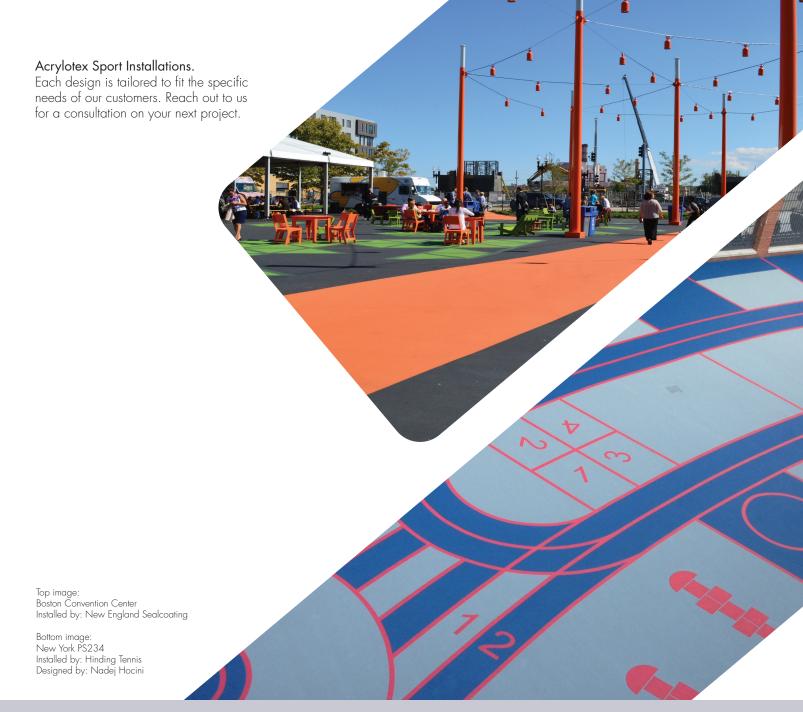

## **ACRYLOTEX SPORT** MULTI SPORT COATING

Acrylotex Sport is a durable, high-performance, non-skid, textured color coating system for asphalt and concrete surfaces.

- Ideal solution for multi-use and multi-sport applications
- Suitable for interior or exterior application
- The specially formulated acrylic system offers a playing surface that is extremely versatile, durable and slip resistant
- Manufactured to meet the rigorous requirements of municipalities, schools, and recreational facilities. Protects asphalt and concrete performance by reducing oxidation
- This all-weather recreational sport surface is value engineered to extend the surface life and is resistant to fading from UV exposure
- Requires minimal maintenance while providing a long lasting sport surface responsive to all styles of play
- When compared to polyurethane, hardwood, or interlocking tile systems, Acrylotex Sport is the economic alternative that will remain in top playing condition for years