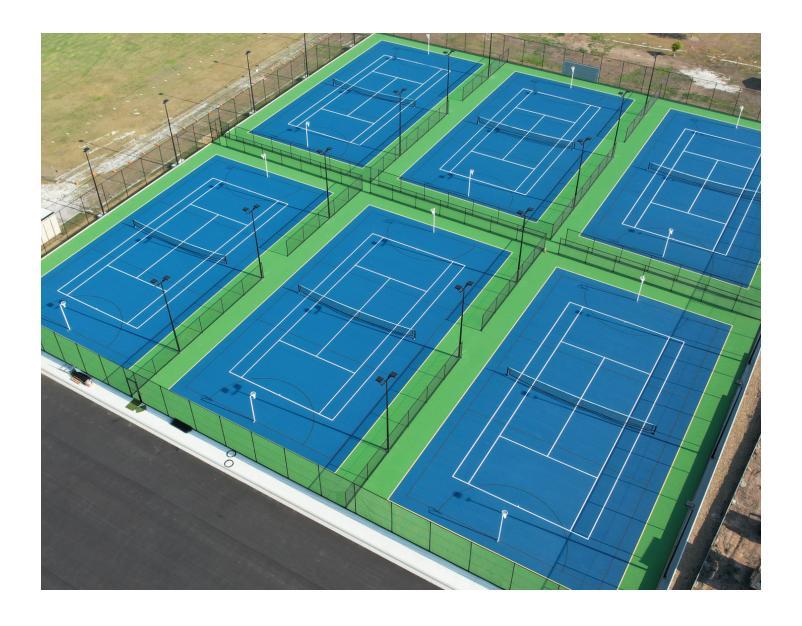

## CASE STUDY

**QUEENSLAND, AUSTRALIA** 

COOLTOP

NORDIC BLUE CENTRE, MINT GREEN SURROUNDS

THE SPORT COURT BUILDERS

BRISBANE STATE HIGH SCHOOL SPORTING COMPLEX

CARINA, QUEENSLAND 4152, AUSTRALIA

4986m<sup>2</sup>

## THE PROJECT

Brisbane State High School wanted to create a brand new six court facility consisting of netball and tennis lines.

The project was a completely new build, including civil, concrete slabs, fencing, lighting and acrylic surfacing.

## THE SOLUTION

Rebound Ace Synpave was originally specified on this project, however later changed to CoolTop. Choosing CoolTop will keep the students and players cooler and playing longer.

The two tone Nordic Blue and Mint Green are a perfect combination.