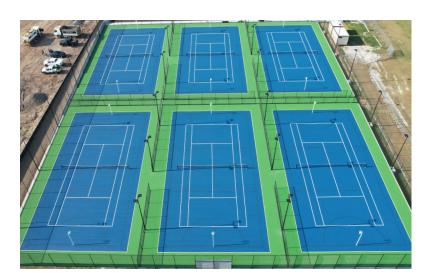

## CASE STUDY

**QUEENSLAND, AUSTRALIA** 

COOLTOP

NORDIC BLUE CENTRE, MINT GREEN SURROUNDS

THE SPORT COURT BUILDERS

BRISBANE STATE HIGH SCHOOL SPORTING COMPLEX

CARINA, QUEENSLAND 4152, AUSTRALIA

4986m<sup>2</sup>

## THE PROJECT

Brisbane State High School wanted to create a brand new six court facility consisting of netball and tennis lines.

The project was a completely new build, including civil, concrete slabs, fencing, lighting and acrylic surfacing.

## THE SOLUTION

Rebound Ace Synpave was originally specified on this project, however later changed to CoolTop. Choosing CoolTop will keep the students and players cooler and playing longer.

The two tone Nordic Blue and Mint Green are a perfect combination.