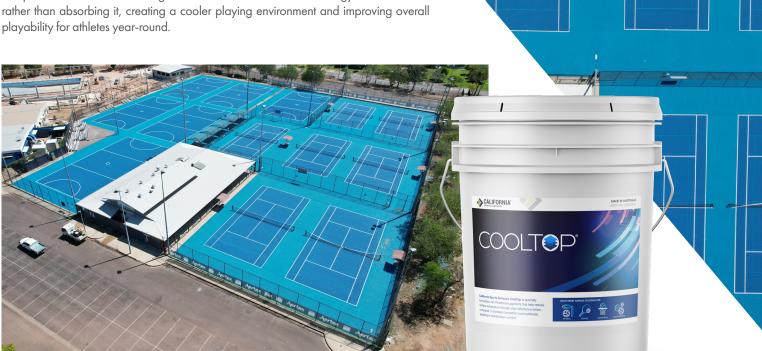

## THE PROJECT

Resurfacing of 7 tennis courts and 6 netball courts on the existing asphalt base.

## THE RESULTS

Palmerston, located in the Northern Territory, experiences consistently high temperatures throughout the year. To enhance player comfort, CoolTop was applied to all courts, helping to significantly reduce the surface temperature compared to traditional coatings. This advanced surface technology reflects heat rather than absorbing it, creating a cooler playing environment and improving overall playability for athletes year-round.