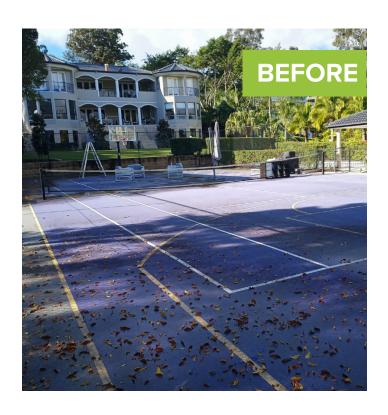

## THE PROJECT

This residential court had seen years of wear and tear, diminishing both its aesthetics and playability. To bring it back to a premium playing condition, the court was resurfaced using Rebound Ace Synpave, a durable and high-quality surface designed for consistent performance. The fresh Tour Purple and Mid Grey color scheme added a sleek, modern look while ensuring excellent visibility for the players.