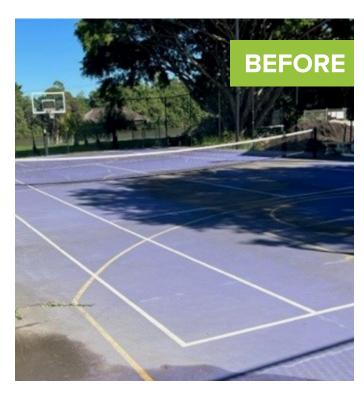

## THE PROJECT

This residential court had seen years of wear and tear, diminishing both its aesthetics and playability. To bring it back to a premium playing condition, the court was resurfaced using Rebound Ace Synpave, a durable and high-quality surface designed for consistent performance. The fresh Tour Purple and Mid Grey color scheme added a sleek, modern look while ensuring excellent visibility for the players.