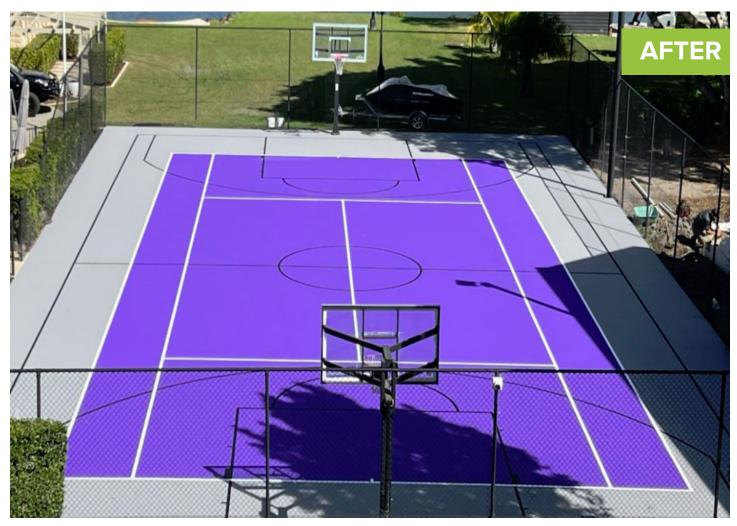

## THE PROJECT

This residential court had seen years of wear and tear, diminishing both its aesthetics and playability. To bring it back to a premium playing condition, the court was resurfaced using Rebound Ace Synpave, a durable and high-quality surface designed for consistent performance. The fresh Tour Purple and Mid Grey color scheme added a sleek, modern look while ensuring excellent visibility for the players.

## THE RESULT

A revitalized, professional-grade court that not only enhances play but also adds value to the property.