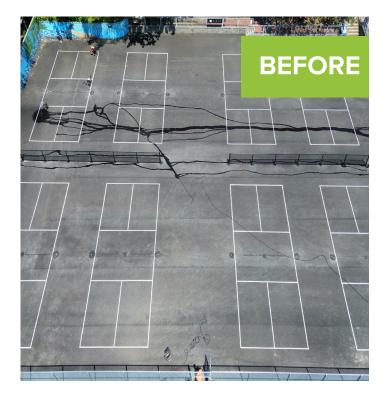

#### **PROJECT OVERVIEW**

This project revitalized an aging, underutilized area within Luther Burbank Park on Mercer Island, Washington. **The site previously featured tennis courts over deteriorated asphalt**, which had suffered extensive cracking and damage over the years, making the space unsuitable for recreation and largely neglected by the public.

#### CHALLENGE

The site presented two significant challenges:

Severely damaged surface: The original asphalt base had major cracking and degradation.

Unstable subgrade: The soils beneath the courts were unsuitable, eliminating the option for a simple overlay.