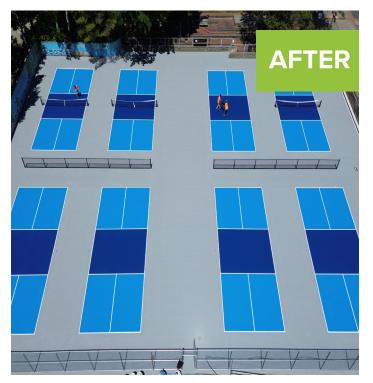

### SOLUTION

To create a long-lasting, community-focused space, the project team completed a full over-excavation and repaving of the site, establishing a stable foundation and installing a **high-performance Plexipave Ultra Performance surface**.

### OUTCOME

The revitalized area now boasts eight new pickleball courts, beautifully finished and set within a scenic park environment. This transformation turned a neglected and deteriorating site into a vibrant, durable amenity for the Mercer Island community—designed to provide years of active use and enjoyment.