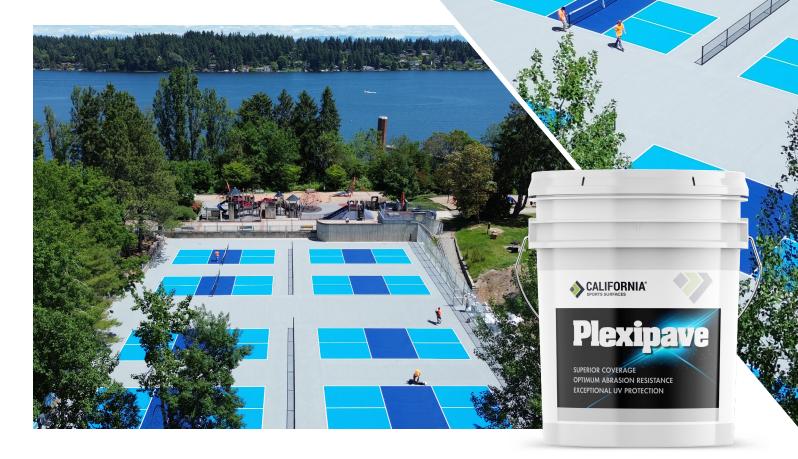

# PROJECT SHOWCASE

MERCER ISLAND, WASHINGTON STATE

# Plexipave

PLEXICHROME ULTRA PERFORMANCE

GRAY OUTBOUNDS, LIGHT BLUE PLAYING AREA, DARK BLUE KITCHEN

BEYNON<sup>®</sup> By Tarkett Sports

BEYNON SPORTS SURFACES INC. BEYNONSPORTS.COM

LUTHER BURBANK PARK

NEW CONSTRUCTION OF 8 PICKLEBALL COURTS

#### **PROJECT OVERVIEW**

This project revitalized an aging, underutilized area within Luther Burbank Park on Mercer Island, Washington. **The site previously featured tennis courts over deteriorated asphalt**, which had suffered extensive cracking and damage over the years, making the space unsuitable for recreation and largely neglected by the public.

### OUTCOME

The revitalized area now boasts eight new pickleball courts, beautifully finished and set within a scenic park environment. This transformation turned a neglected and deteriorating site into a vibrant, durable amenity for the Mercer Island community—designed to provide years of active use and enjoyment.