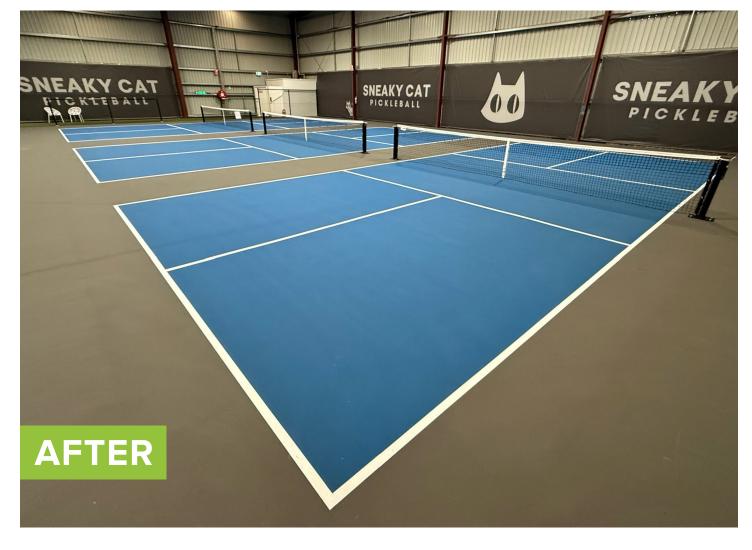

## THE SOLUTION

Matchpoint Systems installed the Rebound Ace HSA mat lay system across all seven indoor courts, delivering the consistent playing experience that drives club membership growth. The HSA system provides superior shock absorption and ball response consistency that members expect from premium club facilities.

The Byron Blue and Slate Grey Ultra topcoat creates optimal ball visibility for competitive play, while reinforcing the professional club environment that attracts serious players and builds longterm membership value.

The versatile surface system now accommodates pickleball's full spectrum of play, establishing Thurgoona as a premier destination, for socials games through to competitive tournaments.