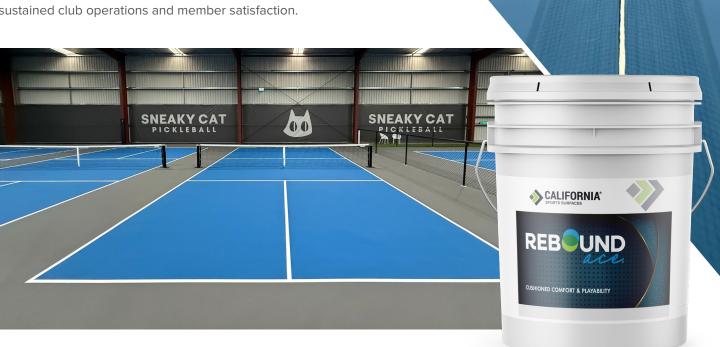

## THE SOLUTION

Matchpoint Systems installed the Rebound Ace HSA mat lay system across all seven indoor courts, delivering the consistent playing experience that drives club membership growth. The HSA system provides superior shock absorption and ball response consistency that members expect from premium club facilities.

The Byron Blue and Slate Grey Ultra topcoat creates optimal ball visibility for competitive play, while reinforcing the professional club environment that attracts serious players and builds longterm membership value.