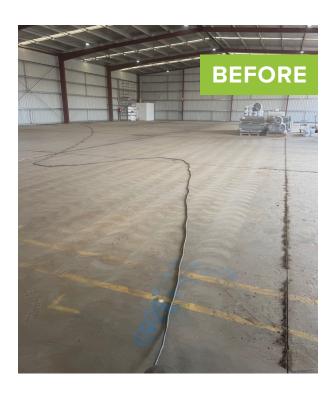

## THE PROJECT

With pickleball's explosive growth across Australia, clubs are seeking dedicated facilities that can support member retention, and attact new players across all ability levels.

Sneaky Cat Pickleball recognised the opportunity to establish Thurgoona's first purpose-built pickleball club, requiring premium court surfaces that would deliver the performance and durability essential for sustained club operations and member satisfaction.